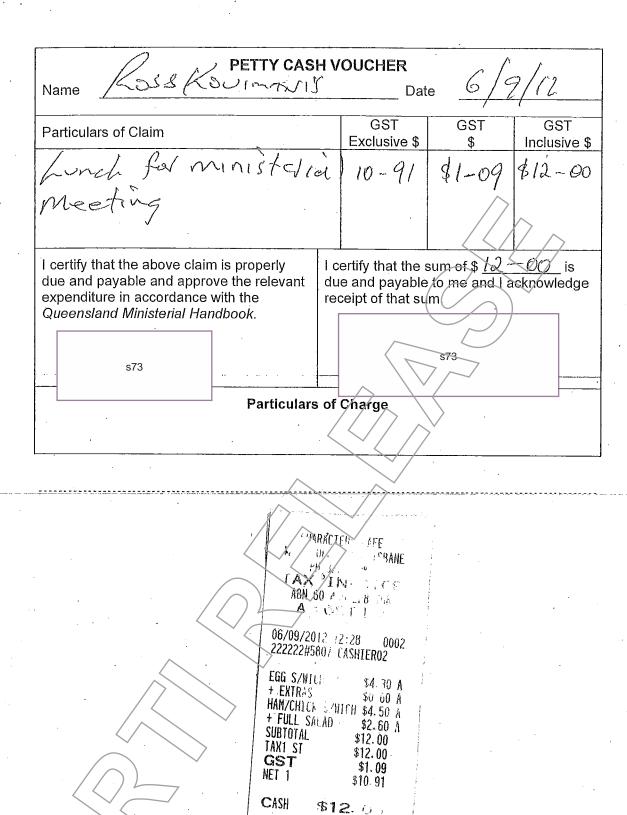

|      |                                              |              |                     |  |

Coles Supermarkets Australia Pty Ltd Jax Invoice ABN: 45 004 189 708



Store: 4564

Coles Central Myer Centre Phone: (07) 32119393 Receipt: 8757 Open Monday to Friday 7:00am - 9:00pm Open Saturday 8:00am 7:00bm Open Sunday 9:00am - 6:00pa Your store manager is: Tony Time: 10:03 7Date: 10-Sep-2012 Reg 2 Served By: Jess - 306 2.00 S B COLES BREAD WHIT 700GRAM 2 @ \$1.00 each Quantity: COLES DAIRY MIK FUL TLITRE 2,50 Quantity: 2 @ \$1.25 each 4.59 TIP TOP BREAD FRUIT 520GRAM \$9.09 Sub\_Lotal 0.01 Rou )rig Total for 5 Items \$9.10 50.00 Cash 40.90 Change GST INCLUDED IN TOTAL \$0.00

flybuys card # 2794076105315



| Name Ross Rosinonis Date 3/9/12                                                                                                                                                                                                                           |           |                     |           |                     |  |  |
|-----------------------------------------------------------------------------------------------------------------------------------------------------------------------------------------------------------------------------------------------------------|-----------|---------------------|-----------|---------------------|--|--|
| Particulars of Claim