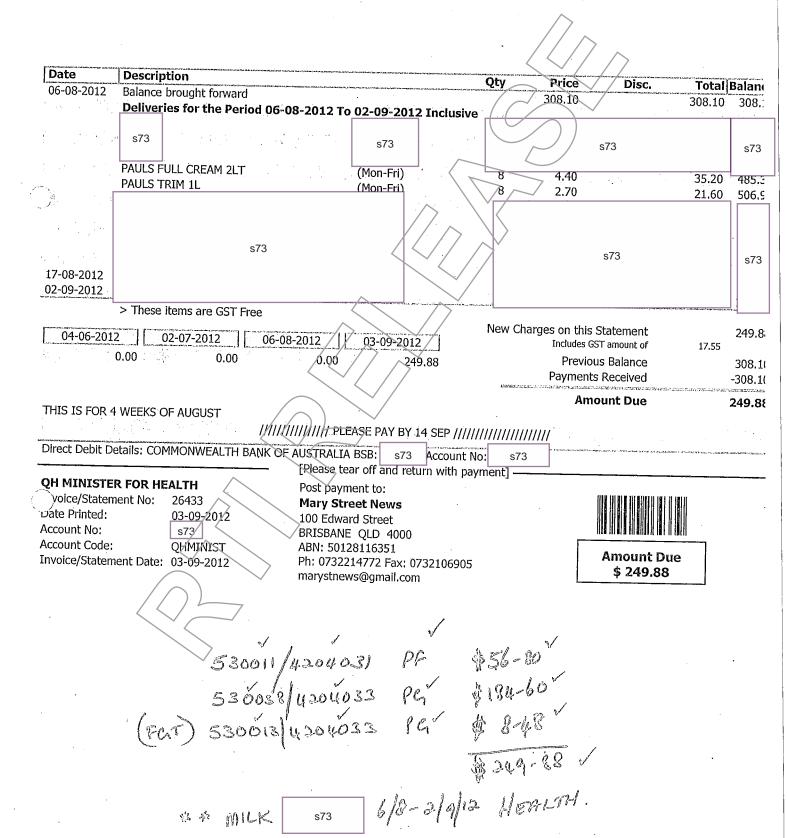

#### MINISTER, LOCAL GOVERNMENT

TAX INVOICE/STATEMENT

Ref. No: MLG01/06/2

To. 30/06/2012 🗸

LEVEL 18 MINERAL HOUSE BRISBANE 4000

29/06/2012

Page:

Invoices Date Reference **Payments** Balance Description 01/06/2012 00142276 1LT SMARTER MILK x 1 2.65 2.65 <sup>)</sup>03/06/2012 00142119 2LT SMART MILK x 1 4.85 7.50 s73 07/06/2012 00144423 2LT SMARTER MILK x 1 4.60 41.10 10/06/2012 00144886 2LT SMART MILK x 1 45.95 4.85 s73 13/06/2012 00146295 1LT SMARTER MILK x 1 2.65 77.60 17/06/2012 00147281 2LT SMART MILK x 1 4.85 82.45 s73 19/06/2012 00149079 1LT SMARTER MILK x 2 5.30 110.95 21/06/2012 00150078 1LT SMARTER MILK x 1 113.60 2.65 24/06/2012 00150228 2LT SMART/MILK x/1 4.85 118.45

> 30011/4204131 PF \$17-85 30038/4204133 PG \$129-60 30013/4204133 PG \$14-60 1-30/6/12

Please detach and return with your remittance:

Customer Code: MLG01

MINISTER, LOCAL GOVERNMENT

Remittance

June 2012 -

TOTAL

162.05

5/B2 530011/4204131 PF \$17.85 530011/4204131 PG \$19.40 53008 14204133 PG \$110.20 5306/3/4264/33 PG & 14.60

0.00 162.05 Remittance Amount

Current

Please Send Your Cheque To:

Mineral House News 41 George Street

BRISBANE QLD 4000

mineral\_house\_news@bigpond.com

Overdue

JNL \$ 19,40 (\$17.64 exect. GST

| Please print on yellow paper Departn                                                                                                                                                                                  | ment of the Premier and Cabinet MSB004                                                                                                                        |
|-----------------------------------------------------------------------------------------------------------------------------------------------------------------------------------------------------------------------|---------------------------------------------------------------------------------------------------------------------------------------------------------------|
|                                                                                                                                                                                                                       | Document Number:                                                                                                                                              |
|                                                                                                                                                                                                                       | MINISTERIAL OFFICES<br>(PENDITURE APPROVAL                                                                                                                    |
| Ministerial Office: Local Governme                                                                                                                                                                                    | nt                                                                                                                                                            |
| Financial Year: 2012 - 2013                                                                                                                                                                                           | Urgent payment required by: / / 20                                                                                                                            |
| Return Cheque to:                                                                                                                                                                                                     | Phone: 07 3234 1870                                                                                                                                           |
| PAYG: Yés / No                                                                                                                                                                                                        |                                                                                                                                                               |
| VENDOR (name of person/business to be paid)                                                                                                                                                                           | PARTICULARS                                                                                                                                                   |
| Mineral House News                                                                                                                                                                                                    | Account for June 2012 \$ 162.05 s <sub>73</sub> milk supplies                                                                                                 |
|                                                                                                                                                                                                                       | TOTAL<br>(GST exclusive)                                                                                                                                      |
|                                                                                                                                                                                                                       | GST Amount                                                                                                                                                    |
|                                                                                                                                                                                                                       | APPROVAL TOTAL: \$ 162.05                                                                                                                                     |
| <ul> <li>All supporting documentation is</li> <li>Where applicable a valid Tax Int</li> <li>The purpose of any travel or ent detailed); and</li> <li>When guests are not assisting the APPROVED: Signature</li> </ul> | voice is attached; ertainment is related to official business (unless specifically he Minister details of cost recovery are attached.                         |
| Name (please print) <u>5 H Arc</u>                                                                                                                                                                                    | YN WATKINS Date: 2/07/12                                                                                                                                      |
| PREPARED BY: Michelle Haddrick                                                                                                                                                                                        | Oate: 02.07.12 Phone: 07 3234 1870                                                                                                                            |
| MINISTERIAL SERVICES OFFICER: I certify that: * approved by competent authority; * verification of goods supplied/service * price or rate of charge correct; * discounts/allowances correct:  Signature:  Date:       | * arithmetically correct; es rendered; * not previously paid; * invoices/requisitions attached; and * expenditure is recorded against the correct codes.  s73 |

#### MINISTER, LOCAL GOVERNMENT

TAX INYOICE/STATEMENT

Ref. No: MLG01 0 6 (2)

LEVEL 18 MINERAL HOUSE BRISBANE 4000

29/06/2012

Page:

Invoices Date Reference Description **Payments** Balance 01/06/2012 00142276 1LT SMARTER MILK x 1 2.65 2.65 03/06/2012 00142119 2LT SMART MILK x 1 4.85 7.50 s73 07/06/2012 00144423 2LT SMARTER MILK x 1 4.60 41.10 10/06/2012 00144886 2LT SMART MILK x 1 4.85 45.95 s73 13/06/2012 00146295 1LT SMARTER MILK x 1 2.65 77.60 17/06/2012 00147281 2LT SMART MILK x 1 4.85 82.45 s73 19/06/2012 00149079 1LT SMARTER MILK x 2 5.30 110.95 1LT SMARTER MILK x 1 21/06/2012 00150078 2.65 113.60 24/06/2012 2LT SMART/MILK x 00150228 4.85 118.45 s73

> 530011/4204131 PF #17-85V 530038/4204133 PG #129-60V 60) 530013/4204133 PG #14-60 V

Please detach and return with your remittance:

Customer Code: MLG01

MINISTER, LOCAL GOVERNMENT

Remittance

June 2012

| TOTAL             |        | Current |   | Overdue |
|-------------------|--------|---------|---|---------|
| 162.05            |        | 16      |   | 0.00    |
| Remittance Amount | $\top$ |         | ! |         |
| \$                |        |         |   |         |

Please Send Your Cheque To: Mineral House News 41 George Street BRISBANE QLD 4000 mineral\_house\_news@bigpond.com