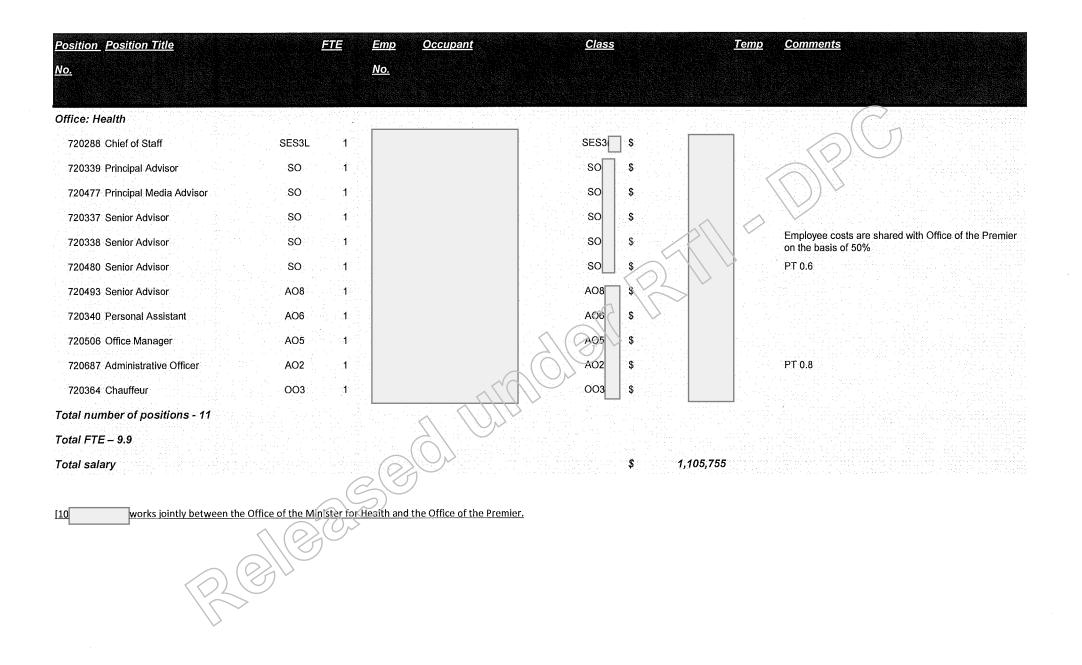

\$ 943,264

9

ZELLEELE

Total number of positions -Total FTE -Total salary

RTID520.pdf - Page 1 of 59

| <u>Position</u><br><u>No.</u>              | <u>Stream</u> | <u>Class</u> | <u>Pos.</u><br><u>FTE</u> |                   | <u>Occupant</u>                                                                                                 | <u>Class</u>                                                                                                     | <u>Salary</u> | <u>Temp</u> | <u>FTE</u>                  | <u>Comments</u>                                                                                                |
|--------------------------------------------|---------------|--------------|---------------------------|-------------------|-----------------------------------------------------------------------------------------------------------------|------------------------------------------------------------------------------------------------------------------|---------------|-------------|-----------------------------|----------------------------------------------------------------------------------------------------------------|
| Office: Attorney-General and Justice, Wome | en and the P  | reventio     | n of D                    | omestic           | c and Family Violence (F                                                                                        | entiman)                                                                                                         |               |             |                             |                                                                                                                |
| 744976 Chief of Staff                      |               | SES2         | 1                         |                   | an de la ser en la destructura de la compositiva de la serie de | SES2                                                                                                             | \$            |             |                             |                                                                                                                |
| 744852 Senjor Advisor                      |               | so           | 1                         |                   |                                                                                                                 | SO                                                                                                               | s:            |             | $\mathcal{O}_{\mathcal{V}}$ |                                                                                                                |
| 744978 Senior Advisor                      |               | AO8          | 1                         |                   |                                                                                                                 | AOS                                                                                                              | \$            |             |                             |                                                                                                                |
| 744986 Senior Advisor                      | Media         | AO8          | 1                         |                   |                                                                                                                 | BOA                                                                                                              | \$            | TE          |                             | temp until 23.02.21                                                                                            |
| 745124 Advisor                             | Media         | A07          | 1                         |                   |                                                                                                                 | AO7                                                                                                              | \$            |             | :1.                         |                                                                                                                |
| 744977 Advisor                             |               | AO6          | 9 <b>9</b>                |                   |                                                                                                                 | AOE                                                                                                              | \$            |             | 1                           |                                                                                                                |
| 744856 Advisor                             |               | A06          | 1                         |                   |                                                                                                                 | AOG                                                                                                              | :\$           |             | 1                           |                                                                                                                |
| 744981 Assistant Advisor                   |               | AO5          | 1                         |                   |                                                                                                                 | AOS                                                                                                              | \$            |             | .1                          | te de la companya de |
| 745068 Assistant Advisor                   |               | AO4          | 1                         |                   |                                                                                                                 | AQ4                                                                                                              | \$            |             | 1                           |                                                                                                                |
| 744982 Executive Assistant/Office Manager  |               | AO5          | 1                         |                   | 57                                                                                                              | AOS                                                                                                              | \$            |             | . 1                         |                                                                                                                |
| 744983 Administration Officer              |               | AO3          | 1                         |                   |                                                                                                                 | AO3                                                                                                              | \$            |             | 0.5                         | P.T.                                                                                                           |
|                                            |               |              |                           |                   |                                                                                                                 | AO3                                                                                                              | \$            | TE          | 1                           | Temp until 25.02.21                                                                                            |
| 744984 Chauffeur                           |               | 003          | 1                         |                   |                                                                                                                 | 003                                                                                                              | \$            |             | 1                           |                                                                                                                |
|                                            |               |              |                           | <                 |                                                                                                                 |                                                                                                                  | \$            | -           |                             |                                                                                                                |
| Total number of positions -                |               | 12           | $\wedge$                  | $\langle \rangle$ |                                                                                                                 |                                                                                                                  | \$            | -           |                             |                                                                                                                |
| Total FTE -                                |               | 12.5         |                           |                   |                                                                                                                 |                                                                                                                  | \$            |             |                             |                                                                                                                |
| Total Salary                               |               |              | (()                       |                   |                                                                                                                 | e de la composition de | \$ 1,21       | 1,546       |                             | 이 문제로 가지가 그 가지 못하는 것이 다.                                                                                       |
| [1]<br> 2]                                 |               | 2(8          | À                         |                   |                                                                                                                 |                                                                                                                  |               |             |                             |                                                                                                                |
|                                            |               |              |                           |                   |                                                                                                                 |                                                                                                                  |               |             |                             |                                                                                                                |
|                                            | $\sim 20$     | $\sim$       |                           |                   |                                                                                                                 |                                                                                                                  |               |             |                             |                                                                                                                |
| $\langle \rangle$                          | 020           |              |                           |                   |                                                                                                                 |                                                                                                                  |               |             |                             |                                                                                                                |
|                                            | $\bigcirc$    |              |                           |                   |                                                                                                                 |                                                                                                                  |               |             |                             |                                                                                                                |
|                                            | /             |              |                           |                   |                                                                                                                 |                                                                                                                  |               |             |                             |                                                                                                                |
|                                            |               |              |                           |                   |                                                                                                                 |                                                                                                                  |               |             |                             |                                                                                                                |
| $\searrow$                                 |               |              |                           |                   |                                                                                                                 |                                                                                                                  |               |             |                             |                                                                                                                |