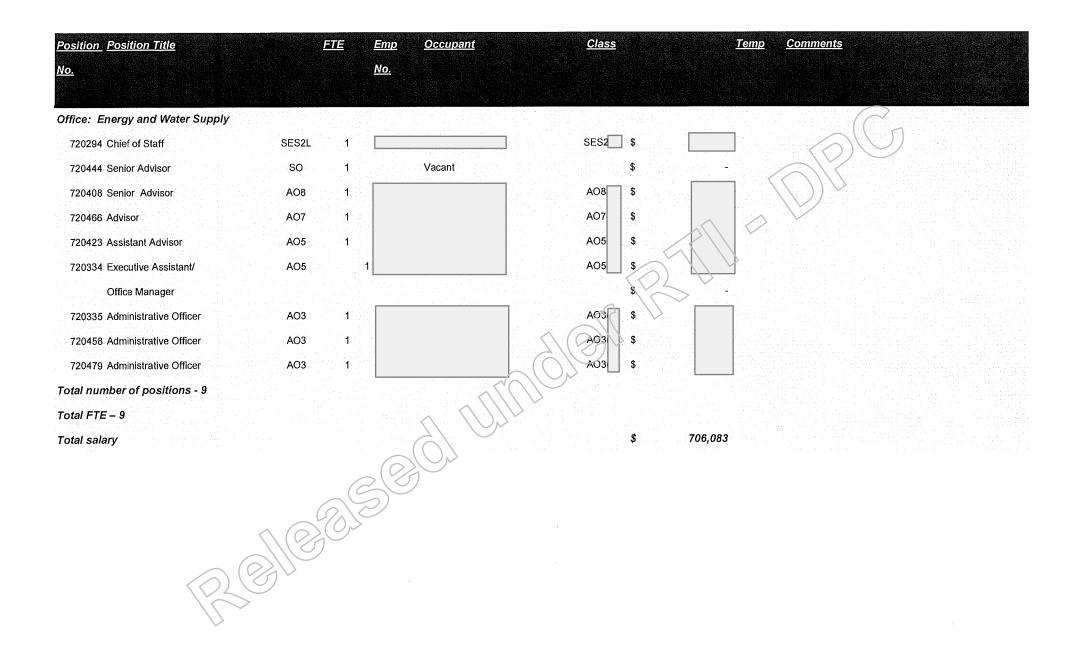

| Position<br><u>No.</u> <u>Position Title</u> | <u>Stream</u> | <u>Class</u> | <u>Pos.</u><br>FTE | <u>Етр</u><br><u>No.</u> | <u>Dccupant</u> | C    | lass | <u>Salary</u> |              | <u>Temp</u> | <u>FTE</u>             | <u>Comments</u> |                                                                                                                                                                                                                                    |
|----------------------------------------------|---------------|--------------|--------------------|--------------------------|-----------------|------|------|---------------|--------------|-------------|------------------------|-----------------|------------------------------------------------------------------------------------------------------------------------------------------------------------------------------------------------------------------------------------|
| Office: Energy, Renewables ad Hydrogen, Pi   | iblic Works   | and Pro      | ocuren             | nent (De Br              | enni)           |      |      |               |              |             |                        | $\bigcap$       |                                                                                                                                                                                                                                    |
| 745015 Chief of Staff                        |               | SES2         | 1                  |                          |                 | S    | ES2  | 3             |              |             | $\sim \langle \langle$ |                 |                                                                                                                                                                                                                                    |
| 758440 Senior Advisor[3]                     |               | SO.          | ः <b>1</b> ः       | X                        |                 |      | SO   | \$            |              |             | $\bigcirc 1$           | X .             |                                                                                                                                                                                                                                    |
| 745029 Senior Advisor                        |               | AO8          | <b>1</b> 0         |                          |                 |      | 408  | \$            |              |             | 1                      |                 |                                                                                                                                                                                                                                    |
| 744884 Senior Advisor                        | Media         | AO8          | 1                  |                          |                 |      | 408  | \$            |              |             | ) <b>`</b> 1           | GMÜ             |                                                                                                                                                                                                                                    |
| 745016 Advisor                               | Media         | A07          | 1                  | <br>31                   |                 |      | 407  | \$            | $\wedge$     | Ň           | ি                      |                 |                                                                                                                                                                                                                                    |
| 745018 Advisor                               |               | A07          |                    |                          |                 |      | 407  |               | $\checkmark$ |             | 1                      |                 |                                                                                                                                                                                                                                    |
| 745056 Advisor                               |               | A07          | 1                  |                          |                 |      | 407  | \$            |              |             | 1                      |                 | n de la construction de la construction de la construcción de la construcción de la construcción de la constru<br>La construcción de la construcción d |
| 745017 Advisor                               | Media         | AO6          | 1                  |                          |                 |      | 406  | \$            |              |             | 1                      |                 |                                                                                                                                                                                                                                    |
| 745020 Advisor                               |               | AO6          | .1                 |                          |                 |      | 4.06 | \$            |              |             | - 1                    |                 |                                                                                                                                                                                                                                    |
| 745161 Assistant Advisor                     |               | AO5          | :1                 |                          |                 |      | 405  | .\$           |              |             | 1                      |                 |                                                                                                                                                                                                                                    |
| 745021 Executive Assistant/Office Manager    |               | AO5          | 1                  |                          | $\wedge$        |      | 405  | -\$           |              |             | . 1                    |                 |                                                                                                                                                                                                                                    |
| 745162 Administration Officer                |               | AO3          | · · 1·             |                          | 7/(             | En l | 403  | · \$          |              | 1.1         | 1                      |                 |                                                                                                                                                                                                                                    |
| 745022: Chauffeur                            |               | 003          | .1                 |                          | $\sim$          |      | 203  | \$            |              | · ·         | 1                      |                 |                                                                                                                                                                                                                                    |
|                                              |               |              |                    |                          |                 | ~    |      |               |              |             |                        |                 |                                                                                                                                                                                                                                    |
| Total number of positions -                  |               | 13           |                    | $\sim$                   |                 |      |      |               |              |             |                        |                 |                                                                                                                                                                                                                                    |
| Total FTE -                                  |               | 13           |                    |                          |                 |      |      |               |              |             | -                      |                 |                                                                                                                                                                                                                                    |
| Total Salary                                 |               | $\sim$       |                    |                          |                 |      |      | \$ 1,4        | 35,346       |             |                        |                 |                                                                                                                                                                                                                                    |
|                                              |               | P            |                    |                          |                 |      |      |               |              |             |                        |                 |                                                                                                                                                                                                                                    |
|                                              |               |              |                    |                          |                 |      |      |               |              |             |                        |                 |                                                                                                                                                                                                                                    |
|                                              |               |              |                    |                          |                 |      |      | -             |              |             |                        |                 |                                                                                                                                                                                                                                    |