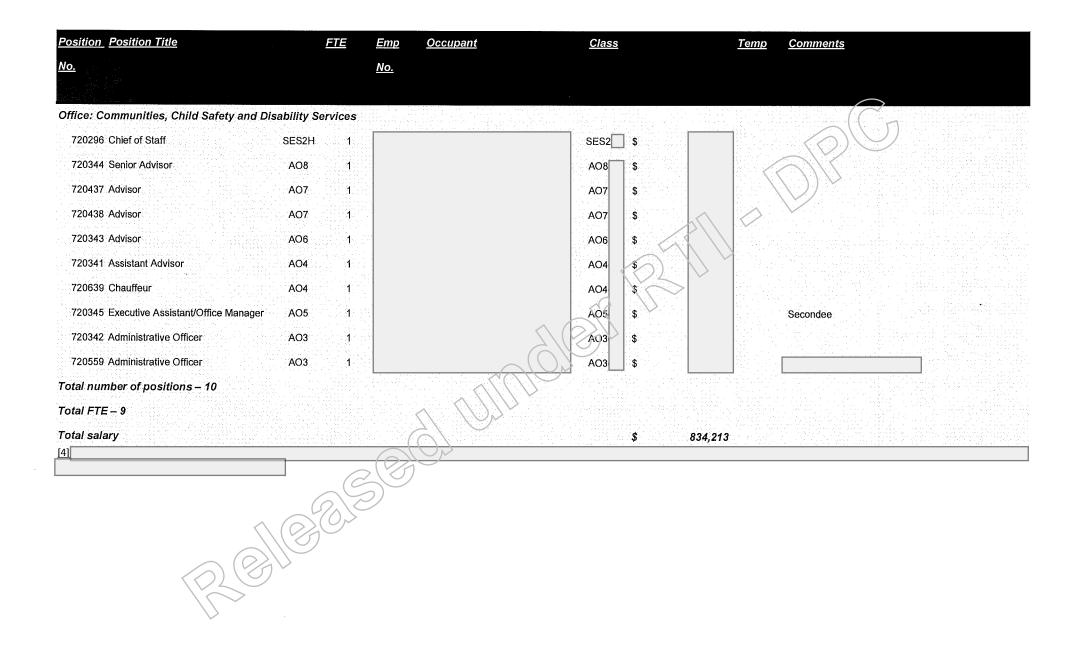

\$ 943,264

9

ZELLEELE

Total number of positions -Total FTE -Total salary

RTID520.pdf - Page 1 of 59

| <u>Position</u><br><u>No.</u>              | <u>Stream</u> | <u>Class</u> | <u>Pos.</u><br><u>FTE</u> |                   | <u>Occupant</u>                                                                                                 | <u>Class</u>                                                                                                     | <u>Salary</u> | <u>Temp</u> | <u>FTE</u>                  | <u>Comments</u>                                                                                                |
|--------------------------------------------|---------------|--------------|---------------------------|-------------------|-----------------------------------------------------------------------------------------------------------------|------------------------------------------------------------------------------------------------------------------|---------------|-------------|-----------------------------|----------------------------------------------------------------------------------------------------------------|
| Office: Attorney-General and Justice, Wome | en and the P  | reventio     | n of D                    | omestic           | c and Family Violence (F                                                                                        | entiman)                                                                                                         |               |             |                             |                                                                                                                |
| 744976 Chief of Staff                      |               | SES2         | 1                         |                   | an de la ser en la destructura de la compositiva de la serie de | SES2                                                                                                             | \$            |             |                             |                                                                                                                |
| 744852 Senjor Advisor                      |               | so           | 1                         |                   |                                                                                                                 | SO                                                                                                               | s:            |             | $\mathcal{O}_{\mathcal{V}}$ |                                                                                                                |
| 744978 Senior Advisor                      |               | AO8          | 1                         |                   |                                                                                                                 | AOS                                                                                                              | \$            |             |                             |                                                                                                                |
| 744986 Senior Advisor                      | Media         | AO8          | 1                         |                   |                                                                                                                 | BOA                                                                                                              | \$            | TE          |                             | temp until 23.02.21                                                                                            |
| 745124 Advisor                             | Media         | A07          | 1                         |                   |                                                                                                                 | AO7                                                                                                              | \$            |             | :1.                         |                                                                                                                |
| 744977 Advisor                             |               | AO6          | 9 <b>9</b>                |                   |                                                                                                                 | AOE                                                                                                              | \$            |             | 1                           |                                                                                                                |
| 744856 Advisor                             |               | A06          | 1                         |                   |                                                                                                                 | AOG                                                                                                              | :\$           |             | 1                           |                                                                                                                |
| 744981 Assistant Advisor                   |               | AO5          | 1                         |                   |                                                                                                                 | AOS                                                                                                              | \$            |             | .1                          | te de la companya de |
| 745068 Assistant Advisor                   |               | AO4          | 1                         |                   |                                                                                                                 | AQ4                                                                                                              | \$            |             | 1                           |                                                                                                                |
| 744982 Executive Assistant/Office Manager  |               | AO5          | 1                         |                   | 57                                                                                                              | AOS                                                                                                              | \$            |             | . 1                         |                                                                                                                |
| 744983 Administration Officer              |               | AO3          | 1                         |                   |                                                                                                                 | AO3                                                                                                              | \$            |             | 0.5                         | P.T.                                                                                                           |
|                                            |               |              |                           |                   |                                                                                                                 | AO3                                                                                                              | \$            | TE          | 1                           | Temp until 25.02.21                                                                                            |
| 744984 Chauffeur                           |               | 003          | 1                         |                   |                                                                                                                 | 003                                                                                                              | \$            |             | 1                           |                                                                                                                |
|                                            |               |              |                           | <                 |                                                                                                                 |                                                                                                                  | \$            | -           |                             |                                                                                                                |
| Total number of positions -                |               | 12           | $\wedge$                  | $\langle \rangle$ |                                                                                                                 |                                                                                                                  | \$            | -           |                             |                                                                                                                |
| Total FTE -                                |               | 12.5         |                           |                   |                                                                                                                 |                                                                                                                  | \$            |             |                             |                                                                                                                |
| Total Salary                               |               |              | (()                       |                   |                                                                                                                 | e de la composition de | \$ 1,21       | 1,546       |                             | 이 문제로 가지가 그 가지 못하는 것이 다.                                                                                       |
| [1]<br> 2]                                 |               | 2(8          | À                         |                   |                                                                                                                 |                                                                                                                  |               |             |                             |                                                                                                                |
|                                            |               |              |                           |                   |                                                                                                                 |                                                                                                                  |               |             |                             |                                                                                                                |
|                                            | $\sim 20$     | $\sim$       |                           |                   |                                                                                                                 |                                                                                                                  |               |             |                             |                                                                                                                |
| $\langle \rangle$                          | 020           |              |                           |                   |                                                                                                                 |                                                                                                                  |               |             |                             |                                                                                                                |
|                                            | $\bigcirc$    |              |                           |                   |                                                                                                                 |                                                                                                                  |               |             |                             |                                                                                                                |
|                                            | /             |              |                           |                   |                                                                                                                 |                                                                                                                  |               |             |                             |                                                                                                                |
|                                            |               |              |                           |                   |                                                                                                                 |                                                                                                                  |               |             |                             |                                                                                                                |
| $\searrow$                                 |               |              |                           |                   |                                                                                                                 |                                                                                                                  |               |             |                             |                                                                                                                |