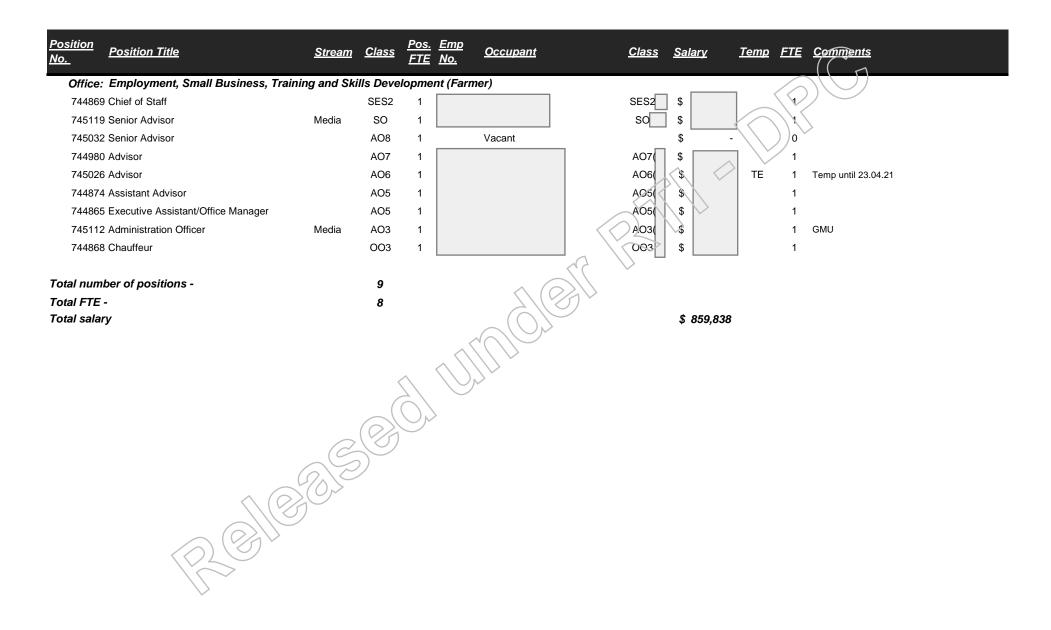

|              |               |                                 |
| Total FTE                     | -                                       |               | 10.6         |                           |                                          |              |               |                                 |
| Total sala                    | ry                                      |               | 9            |                           |                                          |              | \$ 1,261,617  |                                 |
|                               | Relleiou                                |               |              |                           |                                          |              |               |                                 |



| Position<br><u>No.</u> <u>Position Title</u> | <u>Stream</u> | <u>Class</u> | <u>Pos.</u><br>FTE | <u>Етр</u><br><u>No.</u> | <u>Dccupant</u> | C    | lass | <u>Salary</u> |              | <u>Temp</u> | <u>FTE</u>             | <u>Comments</u> |                                                                                                                                                                                                                                    |
|----------------------------------------------|---------------|--------------|--------------------|--------------------------|-----------------|------|------|---------------|--------------|-------------|------------------------|-----------------|--------------------------------------------------------------------------