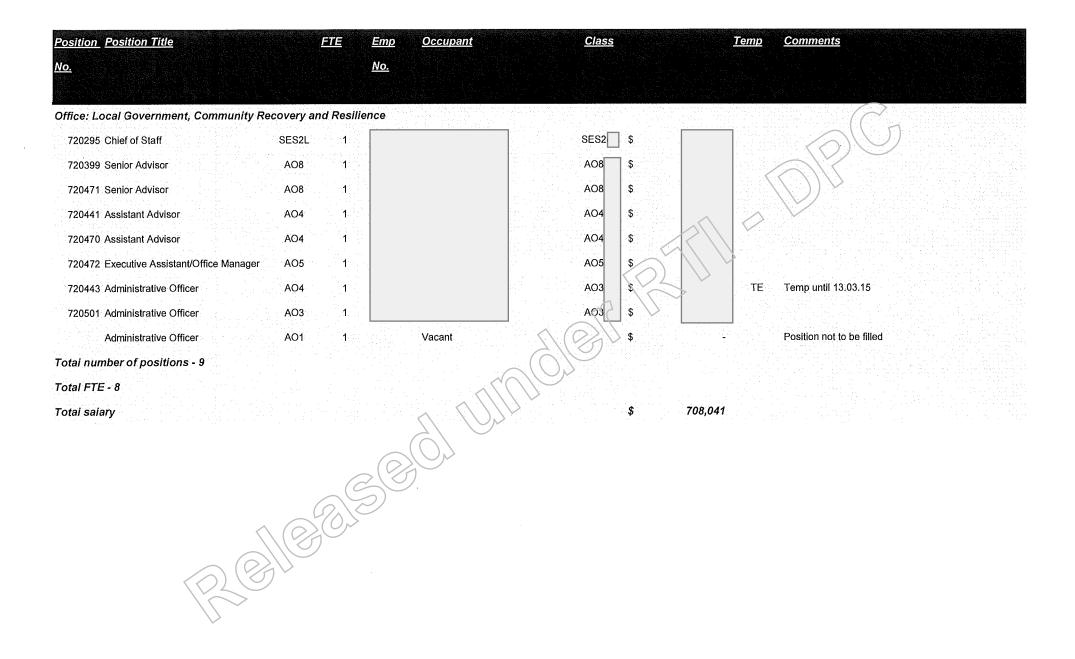

\$ 943,264

9

ZELLEELE

Total number of positions -Total FTE -Total salary

RTID520.pdf - Page 1 of 59

| <u>Position</u><br><u>No.</u>              | <u>Stream</u> | <u>Class</u> | <u>Pos.</u><br><u>FTE</u> |                   | <u>Occupant</u>                                                                                                 | <u>Class</u>                                                                                                     | <u>Salary</u> | <u>Temp</u> | <u>FTE</u>                  | <u>Comments</u>                                                                                                |
|--------------------------------------------|---------------|--------------|---------------------------|-------------------|-----------------------------------------------------------------------------------------------------------------|------------------------------------------------------------------------------------------------------------------|---------------|-------------|-----------------------------|----------------------------------------------------------------------------------------------------------------|
| Office: Attorney-General and Justice, Wome | en and the P  | reventio     | n of D                    | omestic           | c and Family Violence (F                                                                                        | entiman)                                                                                                         |               |             |                             |                                                                                                                |
| 744976 Chief of Staff                      |               | SES2         | 1                         |                   | an de la ser en la destructura de la compositiva de la serie de | SES2                                                                                                             | \$            |             |                             |                                                                                                                |
| 744852 Senjor Advisor                      |               | so           | 1                         |                   |                                                                                                                 | SO                                                                                                               | s:            |             | $\mathcal{O}_{\mathcal{V}}$ |                                                                                                                |
| 744978 Senior Advisor                      |               | AO8          | 1                         |                   |                                                                                                                 | AOS                                                                                                              | \$            |             |                             |                                                                                                                |
| 744986 Senior Advisor                      | Media         | AO8          | 1                         |                   |                                                                                                                 | BOA                                                                                                              | \$            | TE          |                             | temp until 23.02.21                                                                                            |
| 745124 Advisor                             | Media         | A07          | 1                         |                   |                                                                                                                 | AO7                                                                                                              | \$            |             | :1.                         |                                                                                                                |
| 744977 Advisor                             |               | AO6          | 9 <b>9</b>                |                   |                                                                                                                 | AOE                                                                                                              | \$            |             | 1                           |                                                                                                                |
| 744856 Advisor                             |               | A06          | 1                         |                   |                                                                                                                 | AOG                                                                                                              | :\$           |             | 1                           |                                                                                                                |
| 744981 Assistant Advisor                   |               | AO5          | 1                         |                   |                                                                                                                 | AOS                                                                                                              | \$            |             | .1                          | te de la companya de |
| 745068 Assistant Advisor                   |               | AO4          | 1                         |                   |                                                                                                                 | AQ4                                                                                                              | \$            |             | 1                           |                                                                                                                |
| 744982 Executive Assistant/Office Manager  |               | AO5          | 1                         |                   | 57                                                                                                              | AOS                                                                                                              | \$            |             | . 1                         |                                                                                                                |
| 744983 Administration Officer              |               | AO3          | 1                         |                   |                                                                                                                 | AO3                                                                                                              | \$            |             | 0.5                         | P.T.                                                                                                           |
|                                            |               |              |                           |                   |                                                                                                                 | AO3                                                                                                              | \$            | TE          | 1                           | Temp until 25.02.21                                                                                            |
| 744984 Chauffeur                           |               | 003          | 1                         |                   |                                                                                                                 | 003                                                                                                              | \$            |             | 1                           |                                                                                                                |
|                                            |               |              |                           | <                 |                                                                                                                 |                                                                                                                  | \$            | -           |                             |                                                                                                                |
| Total number of positions -                |               | 12           | $\wedge$                  | $\langle \rangle$ |                                                                                                                 |                                                                                                                  | \$            | -           |                             |                                                                                                                |
| Total FTE -                                |               | 12.5         |                           |                   |                                                                                                                 |                                                                                                                  | \$            |             |                             |                                                                                                                |
| Total Salary                               |               |              | (()                       |                   |                                                                                                                 | e de la composition de | \$ 1,21       | 1,546       |                             | 이 문제로 가지가 그 가지 못하는 것이 다.                                                                                       |
| [1]<br> 2]                                 |               | 2(8          | À                         |                   |                                                                                                                 |                                                                                                                  |               |             |                             |                                                                                                                |
|                                            |               |              |                           |                   |                                                                                                                 |                                                                                                                  |               |             |                             |                                                                                                                |
|                                            | $\sim 20$     | $\sim$       |                           |                   |                                                                                                                 |                                                                                                                  |               |             |                             |                                                                                                                |
| $\langle \rangle$                          | 020           |              |                           |                   |                                                                                                                 |                                                                                                                  |               |             |                             |                                                                                                                |
|                                            | $\bigcirc$    |              |                           |                   |                                                                                                                 |                                                                                                                  |               |             |                             |                                                                                                                |
|                                            | /             |              |                           |                   |                                                                                                                 |                                                                                                                  |               |             |                             |                                                                                                                |
|                                            |               |              |                           |                   |                                                                                                                 |                                                                                                                  |               |             |                             |                                                                                                                |
| $\searrow$                                 |               |              |                           |                   |                                                                                                                 |                                                                                                                  |               |             |                             |                                                                                                                |