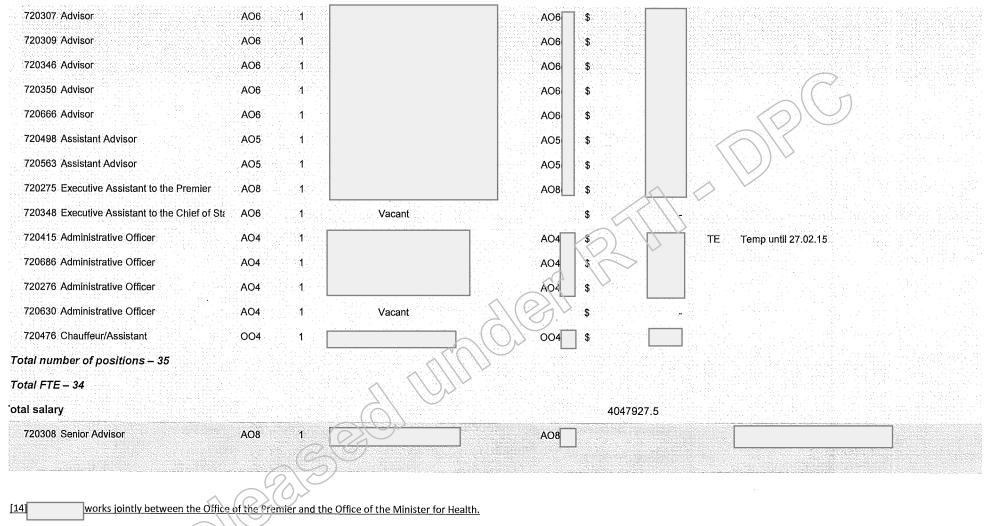

visor                            | A07     | 1<br>1     |                                                                                                                                                            | AO7          | \$                 |                                                                                                                              |
| 720347 Advisor                            | A07     | 1          |                                                                                                                                                            | AO7          | \$                 |                                                                                                                              |

## RTID520.pdf - Page 55 of 59



[17] Position and occupant seconded to





| fice: Transport and Main Roads |        |           |                          |              |              | $( \bigcap \Pi$ |
|--------------------------------|--------|-----------|--------------------------|--------------|--------------|-----------------|
| 720290 Chief of Staff          | SES2L  | 1****<br> |                          | SES2         | Secondee     |                 |
| 720281 Senior Advisor          | SO     | 1         |                          | SO \$        |              |                 |
| 720469 Senior Advisor          | AO8    |           |                          | AO8 \$       |              |                 |
| 720377 Advisor                 | AO6    | 1         |                          | A06 \$       |