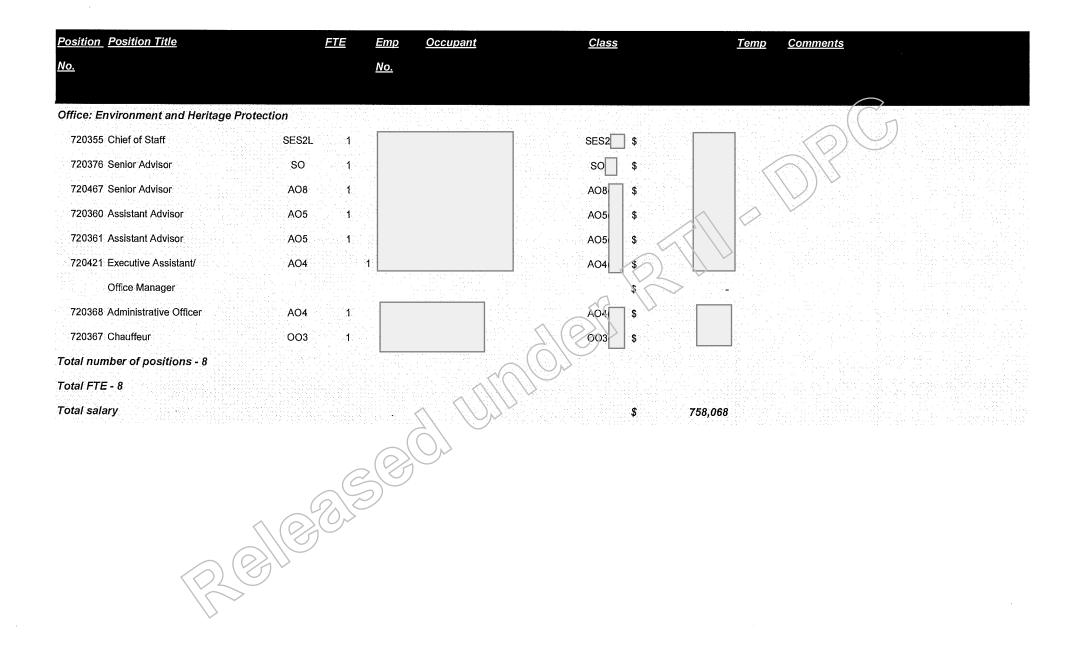

\$ 943,264

9

ZELLEELE

Total number of positions -Total FTE -Total salary

RTID520.pdf - Page 1 of 59

| <u>Position</u><br><u>No.</u>              | <u>Stream</u> | <u>Class</u> | <u>Pos.</u><br><u>FTE</u> |                   | <u>Occupant</u>                                                                                                 | <u>Class</u>                                                                                                     | <u>Salary</u> | <u>Temp</u> | <u>FTE</u>                  | <u>Comments</u>                                                                                                |
|--------------------------------------------|---------------|--------------|---------------------------|-------------------|-----------------------------------------------------------------------------------------------------------------|------------------------------------------------------------------------------------------------------------------|---------------|-------------|-----------------------------|----------------------------------------------------------------------------------------------------------------|
| Office: Attorney-General and Justice, Wome | en and the P  | reventio     | n of D                    | omestic           | c and Family Violence (F                                                                                        | entiman)                                                                                                         |               |             |                             |                                                                                                                |
| 744976 Chief of Staff                      |               | SES2         | 1                         |                   | an de la ser en la destructura de la compositiva de la serie de | SES2                                                                                                             | \$            |             |                             |                                                                                                                |
| 744852 Senjor Advisor                      |               | so           | 1                         |                   |                                                                                                                 | SO                                                                                                               | s:            |             | $\mathcal{O}_{\mathcal{V}}$ |                                                                                                                |
| 744978 Senior Advisor                      |               | AO8          | 1                         |                   |                                                                                                                 | AOS                                                                                                              | \$            |             |                             |                                                                                                                |
| 744986 Senior Advisor                      | Media         | AO8          | 1                         |                   |                                                                                                                 | BOA                                                                                                              | \$            | TE          |                             | temp until 23.02.21                                                                                            |
| 745124 Advisor                             | Media         | A07          | 1                         |                   |                                                                                                                 | AO7                                                                                                              | \$            |             | :1.                         |                                                                                                                |
| 744977 Advisor                             |               | AO6          | 9 <b>9</b>                |                   |                                                                                                                 | AOE                                                                                                              | \$            |             | 1                           |                                                                                                                |
| 744856 Advisor                             |               | A06          | 1                         |                   |                                                                                                                 | AOG                                                                                                              | :\$           |             | 1                           |                                                                                                                |
| 744981 Assistant Advisor                   |               | AO5          | 1                         |                   |                                                                                                                 | AOS                                                                                                              | \$            |             | .1                          | te de la companya de |
| 745068 Assistant Advisor                   |               | AO4          | 1                         |                   |                                                                                                                 | AQ4                                                                                                              | \$            |             | 1                           |                                                                                                                |
| 744982 Executive Assistant/Office Manager  |               | AO5          | 1                         |                   | 57                                                                                                              | AOS                                                                                                              | \$            |             | . 1                         |                                                                                                                |
| 744983 Administration Officer              |               | AO3          | 1                         |                   |                                                                                                                 | AO3                                                                                                              | \$            |             | 0.5                         | P.T.                                                                                                           |
|                                            |               |              |                           |                   |                                                                                                                 | AO3                                                                                                              | \$            | TE          | 1                           | Temp until 25.02.21                                                                                            |
| 744984 Chauffeur                           |               | 003          | 1                         |                   |                                                                                                                 | 003                                                                                                              | \$            |             | 1                           |                                                                                                                |
|                                            |               |              |                           | <                 |                                                                                                                 |                                                                                                                  | \$            | -           |                             |                                                                                                                |
| Total number of positions -                |               | 12           | $\wedge$                  | $\langle \rangle$ |                                                                                                                 |                                                                                                                  | \$            | -           |                             |                                                                                                                |
| Total FTE -                                |               | 12.5         |                           |                   |                                                                                                                 |                                                                                                                  | \$            |             |                             |                                                                                                                |
| Total Salary                               |               |              | (()                       |                   |                                                                                                                 | e de la composition de | \$ 1,21       | 1,546       |                             | 이 문제로 가지가 그 가지 못하는 것이 다.                                                                                       |
| [1]<br> 2]                                 |               | 2(8          | À                         |                   |                                                                                                                 |                                                                                                                  |               |             |                             |                                                                                                                |
|                                            |               |              |                           |                   |                                                                                                                 |                                                                                                                  |               |             |                             |                                                                                                                |
|                                            | $\sim 20$     | $\sim$       |                           |                   |                                                                                                                 |                                                                                                                  |               |             |                             |                                                                                                                |
| $\langle \rangle$                          | 020           |              |                           |                   |                                                                                                                 |                                                                                                                  |               |             |                             |                                                                                                                |
|                                            | $\bigcirc$    |              |                           |                   |                                                                                                                 |                                                                                                                  |               |             |                             |                                                                                                                |
|                                            | /             |              |                           |                   |                                                                                                                 |                                                                                                                  |               |             |                             |                                                                                                                |
|                                            |               |              |                           |                   |                                                                                                                 |                                                                                                                  |               |             |                             |                                                                                                                |
| $\searrow$                                 |               |              |                           |                   |                                                                                                                 |                                                                                                                  |               |             |                             |                                                                                                                |