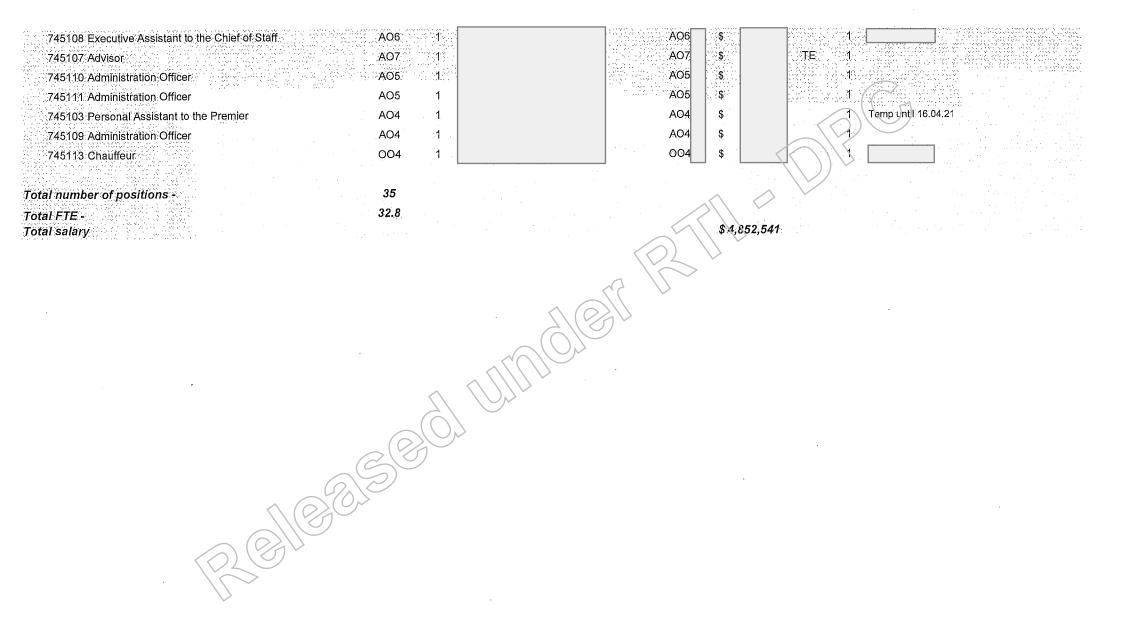

|



| <u>Position</u> <u>Position Title</u><br><u>No.</u> | <u>Stream</u>     | <u>Class</u>             | <u>Pos.</u><br><u>FTE</u> | <u>Emp</u><br><u>No.</u> | <u>Occupant</u> |