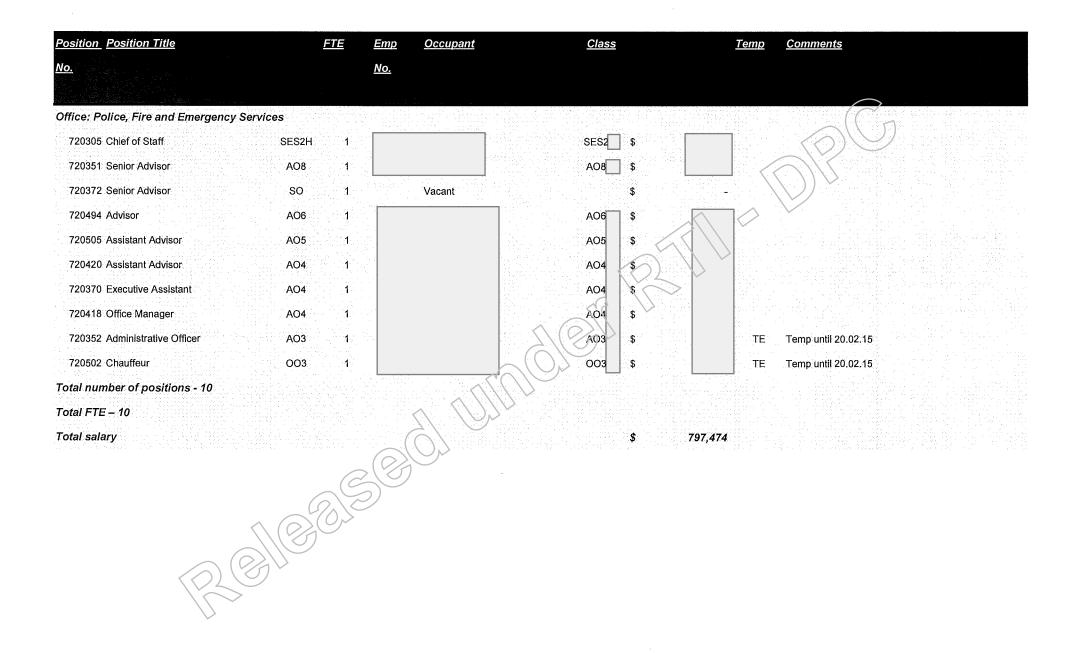

|           |             |                                         |
| <                                       | /(8)         | 9          |            |                          |           |             |                                         |
| $\bigcirc$                              |              |            |            |                          |           |             |                                         |
|                                         | /            |            |            |                          |           |             |                                         |
|                                         |              |            |            |                          |           |             |                                         |





| Position Position Title                   |         | <u>FTE</u> | Emp Occupant                                                                                                                                               | <u>Class</u> | <u>Temp</u>        | <u>Comments</u>                                                                                                              |
|-------------------------------------------|---------|------------|------------------------------------------------------------------------------------------------------------------------------------------------------------|--------------|--------------------|------------------------------------------------------------------------------------------------------------------------------|
| <u>o.</u>