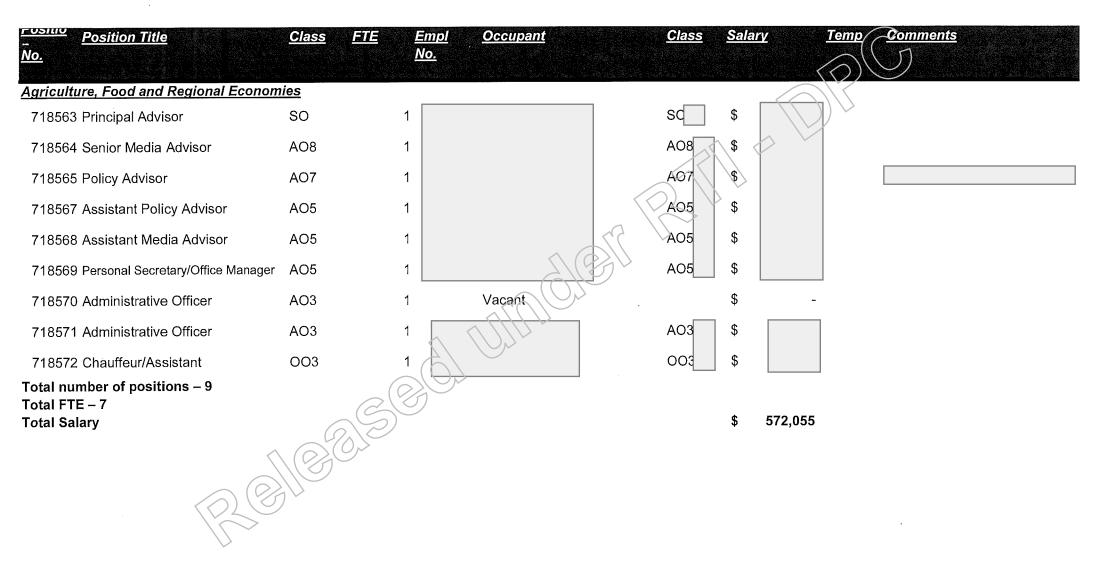

|
| Total salary Chauffeur                                   |               | 003          | 1                         |                                          | 003          | \$            | TE          | 1           | Temp until 18.02.21 |
| Total number of positions -<br>Total FTE<br>Total salary | S             | 14<br>13     |                           | JULL                                     |              | \$1,562,698   | 3           |             |                     |
| Relle                                                    |               |              |                           |                                          |              |               |             |             |                     |

# MINISTERIAL ESTABLISHMENT as at 23.03.2012



| <u>Positio</u><br><u>n</u><br><u>No.</u>       | <u>Class</u> |               | <u>mpl Occupant</u><br>o. | Class  |           | <u>Temp</u> | <u>Comments</u>                |
|------------------------------------------------|--------------|---------------|---------------------------|--------|-----------|-------------|--------------------------------|
| <u>Attorney-General, Minister for Local Go</u> | vernment     | and Special I | Minister of State         |        |           |             | $\supset$                      |
| 718494 Principal Advisor                       | SO           | 1             |                           | SO \$  |           | 21          | Secondee                       |
| 718495 Principal Media Advisor                 | SO           | 1             |