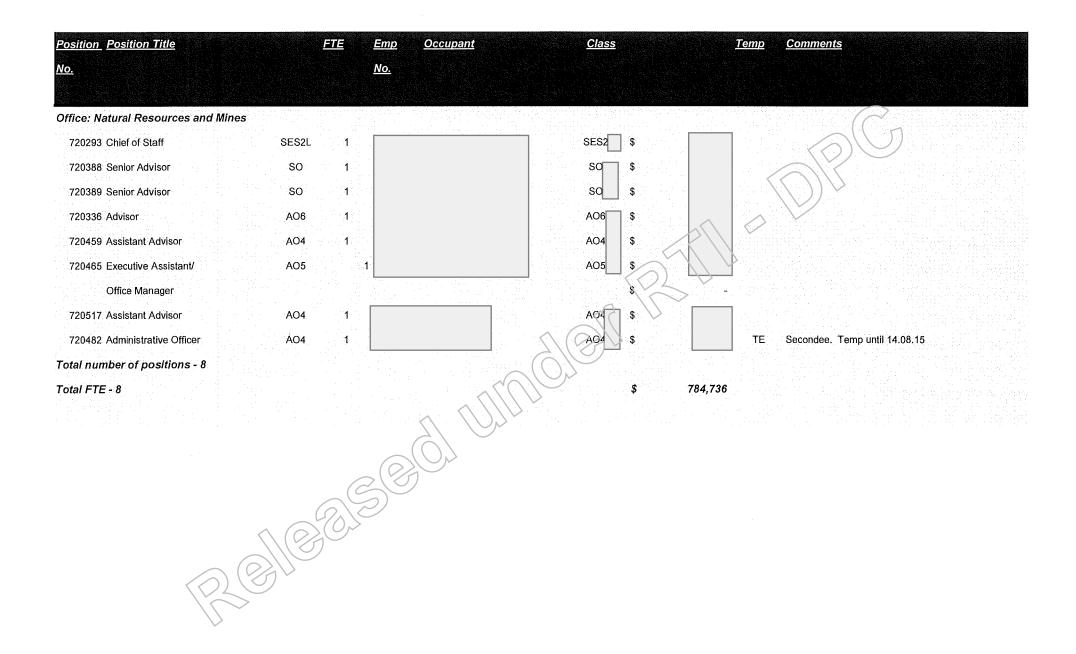

\$ 943,264

9

ZELLEELE

Total number of positions -Total FTE -Total salary

RTID520.pdf - Page 1 of 59

| <u>Position</u><br><u>No.</u>              | <u>Stream</u> | <u>Class</u> | <u>Pos.</u><br><u>FTE</u> |                   | <u>Occupant</u>                                                                                                 | <u>Class</u>                                                                                                     | <u>Salary</u> | <u>Temp</u> | <u>FTE</u>                  | <u>Comments</u>                                                                                                |
|--------------------------------------------|---------------|--------------|---------------------------|-------------------|-----------------------------------------------------------------------------------------------------------------|------------------------------------------------------------------------------------------------------------------|---------------|-------------|-----------------------------|----------------------------------------------------------------------------------------------------------------|
| Office: Attorney-General and Justice, Wome | en and the P  | reventio     | n of D                    | omestic           | c and Family Violence (F                                                                                        | entiman)                                                                                                         |               |             |                             |                                                                                                                |
| 744976 Chief of Staff                      |               | SES2         | 1                         |                   | an de la ser en la destructura de la compositiva de la serie de | SES2                                                                                                             | \$            |             |                             |                                                                                                                |
| 744852 Senjor Advisor                      |               | so           | 1                         |                   |                                                                                                                 | SO                                                                                                               | s:            |             | $\mathcal{O}_{\mathcal{V}}$ |                                                                                                                |
| 744978 Senior Advisor                      |               | AO8          | 1                         |                   |                                                                                                                 | AOS                                                                                                              | \$            |             |                             |                                                                                                                |
| 744986 Senior Advisor                      | Media         | AO8          | 1                         |                   |                                                                                                                 | BOA                                                                                                              | \$            | TE          |                             | temp until 23.02.21                                                                                            |
| 745124 Advisor                             | Media         | A07          | 1                         |                   |                                                                                                                 | AO7                                                                                                              | \$            |             | :1.                         |                                                                                                                |
| 744977 Advisor                             |               | AO6          | 9 <b>9</b>                |                   |                                                                                                                 | AOE                                                                                                              | \$            |             | 1                           |                                                                                                                |
| 744856 Advisor                             |               | A06          | 1                         |                   |                                                                                                                 | AOG                                                                                                              | :\$           |             | 1                           |                                                                                                                |
| 744981 Assistant Advisor                   |               | AO5          | 1                         |                   |                                                                                                                 | AOS                                                                                                              | \$            |             | .1                          | te de la companya de |
| 745068 Assistant Advisor                   |               | AO4          | 1                         |                   |                                                                                                                 | AQ4                                                                                                              | \$            |             | 1                           |                                                                                                                |
| 744982 Executive Assistant/Office Manager  |               | AO5          | 1                         |                   | 57                                                                                                              | AOS                                                                                                              | \$            |             | . 1                         |                                                                                                                |
| 744983 Administration Officer              |               | AO3          | 1                         |                   |                                                                                                                 | AO3                                                                                                              | \$            |             | 0.5                         | P.T.                                                                                                           |
|                                            |               |              |                           |                   |                                                                                                                 | AO3                                                                                                              | \$            | TE          | 1                           | Temp until 25.02.21                                                                                            |
| 744984 Chauffeur                           |               | 003          | 1                         |                   |                                                                                                                 | 003                                                                                                              | \$            |             | 1                           |                                                                                                                |
|                                            |               |              |                           | <                 |                                                                                                                 |                                                                                                                  | \$            | -           |                             |                                                                                                                |
| Total number of positions -                |               | 12           | $\wedge$                  | $\langle \rangle$ |                                                                                                                 |                                                                                                                  | \$            | -           |                             |                                                                                                                |
| Total FTE -                                |               | 12.5         |                           |                   |                                                                                                                 |                                                                                                                  | \$            |             |                             |                                                                                                                |
| Total Salary                               |               |              | (()                       |                   |                                                                                                                 | e de la composition de | \$ 1,21       | 1,546       |                             | 이 문제로 가지가 그 가지 못하는 것이 다.                                                                                       |
| [1]<br> 2]                                 |               | 2(8          | À                         |                   |                                                                                                                 |                                                                                                                  |               |             |                             |                                                                                                                |
|                                            |               |              |                           |                   |                                                                                                                 |                                                                                                                  |               |             |                             |                                                                                                                |
|                                            | $\sim 20$     | $\sim$       |                           |                   |                                                                                                                 |                                                                                                                  |               |             |                             |                                                                                                                |
| $\langle \rangle$                          | 020           |              |                           |                   |                                                                                                                 |                                                                                                                  |               |             |                             |                                                                                                                |
|                                            | $\bigcirc$    |              |                           |                   |                                                                                                                 |                                                                                                                  |               |             |                             |                                                                                                                |
|                                            | /             |              |                           |                   |                                                                                                                 |                                                                                                                  |               |             |                             |                                                                                                                |
|                                            |               |              |                           |                   |                                                                                                                 |                                                                                                                  |               |             |                             |                                                                                                                |
| $\searrow$                                 |               |              |                           |                   |                                                                                                                 |                                                                                                                  |               |             |                             |                                                                                                                |