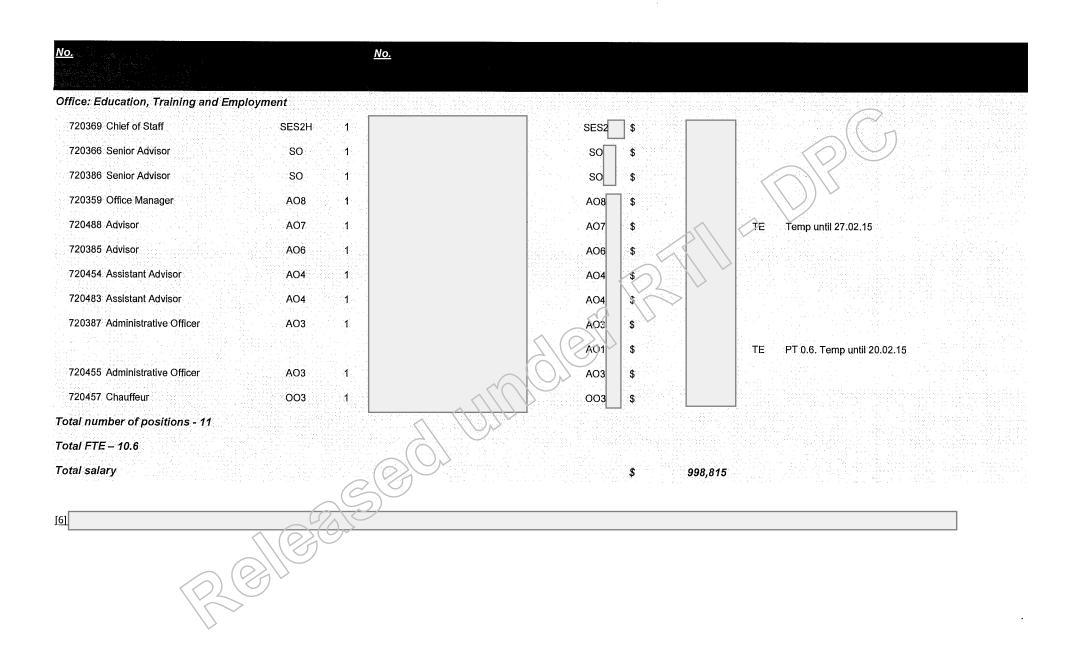

| <u>Position</u><br><u>No.</u> | Position Title                          | <u>Stream</u> | <u>Class</u> | <u>Pos.</u><br><u>FTE</u> | <u>Emp</u><br><u>No.</u> <u>Occupant</u> | <u>Class</u> | <u>Salary</u> | <u>Temp FDE</u> <u>Comments</u> |
|-------------------------------|-----------------------------------------|---------------|--------------|---------------------------|------------------------------------------|--------------|---------------|---------------------------------|
| Office.                       | : Education, Industrial Relations and R | acing (Gr     | ace)         |                           |                                          |              |               |                                 |
| 744893                        | 3 Chief of Staff                        |               | SES2         | 1                         |                                          | SES2         | \$            |                                 |
| 74489                         | 5 Senior Advisor                        | Media         | SO           | 1                         |                                          | SO           | \$            | 1                               |
| 744894                        | 4 Senior Advisor                        |               | SO           | 1                         |                                          | SO(          | \$            | 1                               |
| 744896                        | 6 Senior Advisor                        |               | SO           | 1                         |                                          | SO(          | \$            | 1                               |
| 745043                        | 3 Senior Advisor                        |               | AO8          | 1                         |                                          | AO8          | \$            | 1                               |
| 745164                        | 4 Advisor                               |               | AO7          | 1                         | Vacant                                   |              |               | 0                               |
| 744897                        | 7 Advisor                               |               | AO7          | 1                         | Vacant                                   |              | \$            | 0                               |
| 74488                         | 1 Advisor                               | Media         | AO6          | 1                         |                                          | A06          | \$            | 1                               |
| 745099                        | 9 Advisor                               | Media         | AO6          | 1                         |                                          | AO6          | \$            | 1 GMU                           |
| 744899                        | 9 Assistant Advisor                     |               | AO5          | 1                         | 57                                       | AO5          | \$            | 1                               |
| 744898                        | 8 Assistant Advisor                     |               | AO4          | 1                         | Vacant                                   | AO4          | \$            | 0                               |
| 744900                        | 0 Executive Assistant/Office Manager    |               | AO5          | 1                         | $\square$                                | AO5          | \$            | 1                               |
| 744902                        | 2 Administration Officer                |               | AO3          | 1/                        | Vacant                                   | О            | \$            | 0.6                             |
| 744902                        | 2 Chauffeur                             |               | 003          | N                         |                                          | 003          | \$            | 1                               |
| Total num                     | iber of positions -                     | 5             | 14           | Y                         |                                          |              |               |                                 |
| Total FTE                     | -                                       |               | 10.6         |                           |                                          |              |               |                                 |
| Total sala                    | ry                                      |               | 9            |                           |                                          |              | \$ 1,261,617  |                                 |
|                               | Relleiou                                |               |              |                           |                                          |              |               |                                 |