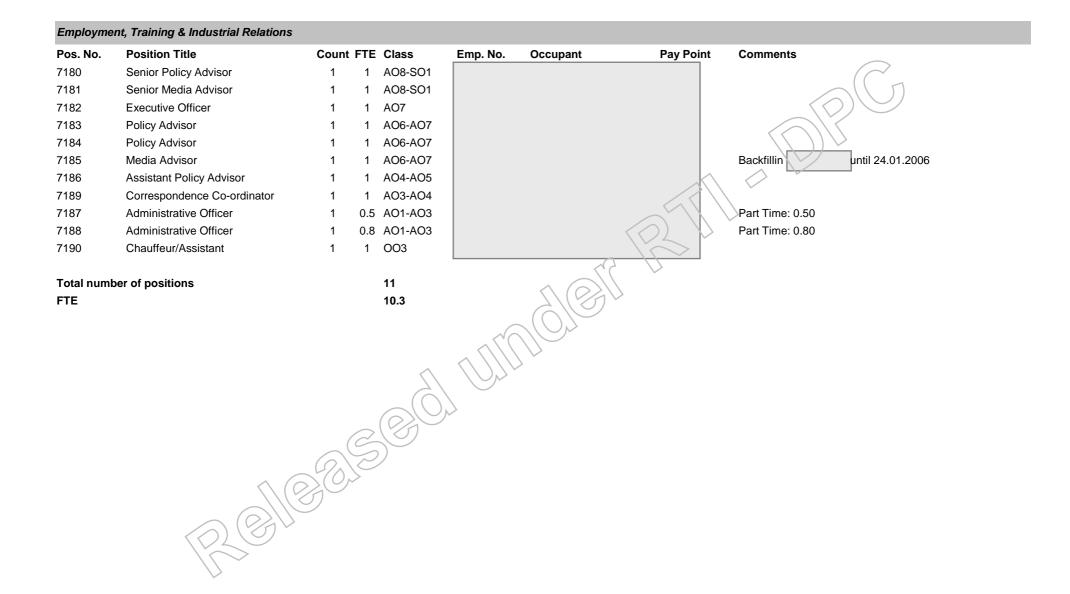

#### Employment, Training, Youth & Arts

| Classification | Pay Point | Emp. No. | Actual Occupant | Substantive Occ | upant         | Employee Status         | Pos. No. | Position Title             | Gross \$ P/A | FTE | Comments                                  |
|----------------|-----------|----------|-----------------|-----------------|---------------|-------------------------|----------|----------------------------|--------------|-----|-------------------------------------------|
| 601            |           |          |                 |                 |               | Ministerial Contract    | 5173     | Senior Policy Advisor      |              | 1   | Recreation Leave returning 18-FEB-200     |
| 01             |           |          |                 |                 |               | Ministerial Contract    | 5175     | Senior Media Advisor       |              | 1   |                                           |
| 602            |           |          |                 |                 |               | Ministerial Contract    | 5172     | Senior Policy Advisor      |              | 1   | Parental Leave With Pay returning 27-M    |
| PAO7           |           |          |                 |                 |               | Ministerial Contract    | 5176     | Policy Advisor             |              | 1   |                                           |
| PAO7           |           |          |                 |                 |               | Ministerial Public Serv | 5178     | Policy Advisor             |              | 1   | Sec from other Dept to Minist indefinitel |
| PAO4           |           |          |                 |                 |               | Ministerial Contract    | 5177     | Personal Secretary         | $\mathbf{N}$ | 1   |                                           |
| AO4            |           |          |                 |                 |               | Ministerial Public Serv | 6013     | Assistant Media Advisor    | ~            | 1   | Occupied at Class PAO3                    |
| AO3            |           |          |                 |                 |               | Ministerial Public Serv | 5048     | Administrative Officer     |              | 1   | Occupied at Class PAO1-2                  |
| AO3            |           |          |                 |                 |               | Ministerial Contract    | 5174     | Administrative Officer     |              | 1   |                                           |
| AO1-2          |           |          |                 |                 |               | Ministerial Contract    | 5745     | Administrative Officer     |              | 1   |                                           |
| 2003           |           |          |                 |                 |               | Ministerial Contract    | 5180     | Chauffeur/Assistant        |              | 1   |                                           |
|                |           |          |                 |                 | 1             |                         |          |                            | FTE TOTALS   | 11  |                                           |
|                |           |          |                 |                 | <             |                         |          |                            |              |     |                                           |
|                |           |          |                 |                 | (             |                         |          | MINISTERIAL CONTRACT       |              | 8   |                                           |
|                |           |          |                 |                 |               | <u>On</u>               |          | MINISTERIAL PUBLIC SERVANT |              | 3   |                                           |
|                |           |          |                 | C               |               |                         |          |                            |              |     |                                           |
|                |           |          |                 | 200             | $\mathcal{I}$ |                         |          |                            |              |     |                                           |
|                |           |          | <               | (e)             |               |                         |          |                            |              |     |                                           |
|                |           |          |                 |                 |               |                         |          |                            |              |     |                                           |
|                |           |          | (n) (C)         | 7-              |               |                         |          |                            |              |     |                                           |
|                |           |          | \ <u>`</u> ~>_  |                 |               |                         |          |                            |              |     |                                           |