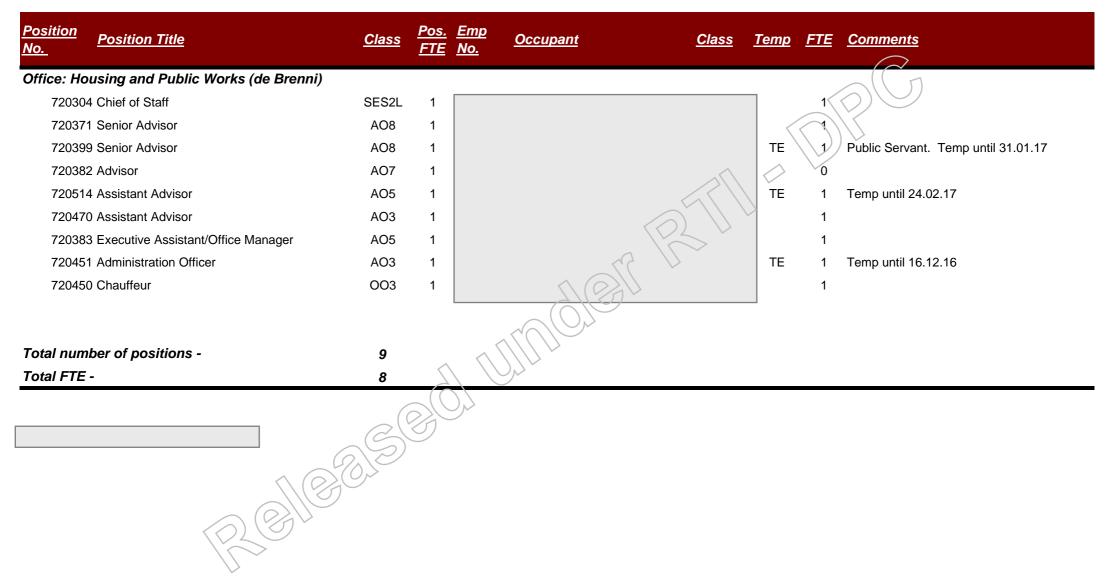

|             | 1          |                                     |
| 720364 Chau                              | uffeur                       | 003          | 1                         |                          | Jrs.            |              | TE          | 1          | Temp until 20.01.17                 |
| Total number o<br>Total FTE -            | f positions -                | 13           | <u> </u>                  |                          |                 |              |             |            |                                     |
|                                          | Relle                        |              |                           |                          |                 |              |             |            |                                     |





| <u>Position</u><br><u>No.</u> | Position Title                       | <u>Class</u> | <u>Pos.</u><br><u>FTE</u> | <u>Emp</u><br><u>No.</u> <u>Occupant</u> | <u>Class</u> | <u>Temp</u> | <u>FTE</u> | <u>Comments</u>     |
|-------------------------------|--------------------------------------|--------------|---------------------------|------------------------------------------|--------------|-------------|------------|---------------------|
| Office: Ma                    | ain Roads, Road Safety and Ports and | Energy, Bio  | fuels a                   | and Water Supply (Bailey)                |              |             |            |                     |
| 72029                         | 0 Chief of Staff                     | SES2L        | 1                         |