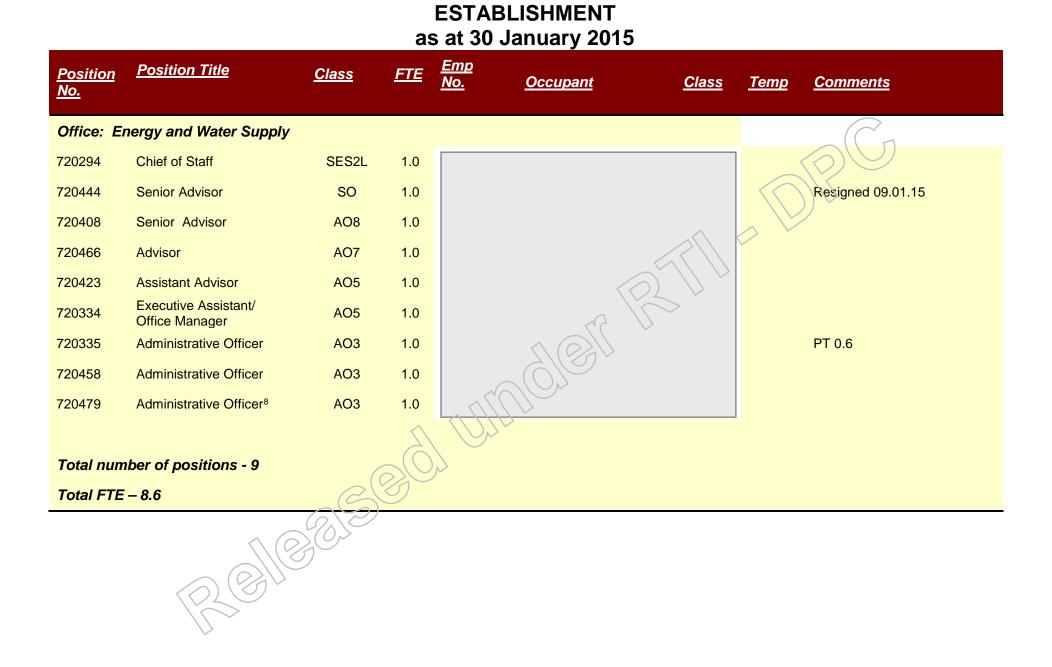

~~~~~~~~ |            |                                 |                  |             |                             |  |  |
| Total num                     | Total number of positions - 11 |                                        |            |                                 |                  |             |                             |  |  |
| Total FTE                     | Total FTE – 10.6               |                                        |            |                                 |                  |             |                             |  |  |
|                               |                                |                                        |            |                                 |                  |             |                             |  |  |



|                               | as at 30 January 2015                  |              |               |                          |                 |                   |             |                 |  |  |
|-------------------------------|----------------------------------------|--------------|---------------|--------------------------|-----------------|-------------------|-------------|-----------------|--|--|
| <u>Position</u><br><u>No.</u> | Position Title                         | <u>Class</u> | <u>FTE</u>    | <u>Emp</u><br><u>No.</u> | <u>Occupant</u> | <u>Class</u>      | <u>Temp</u> | <u>Comments</u> |  |  |
| Office: En                    | vironment and Heritage                 | Protection   |               |                          |                 |                   |