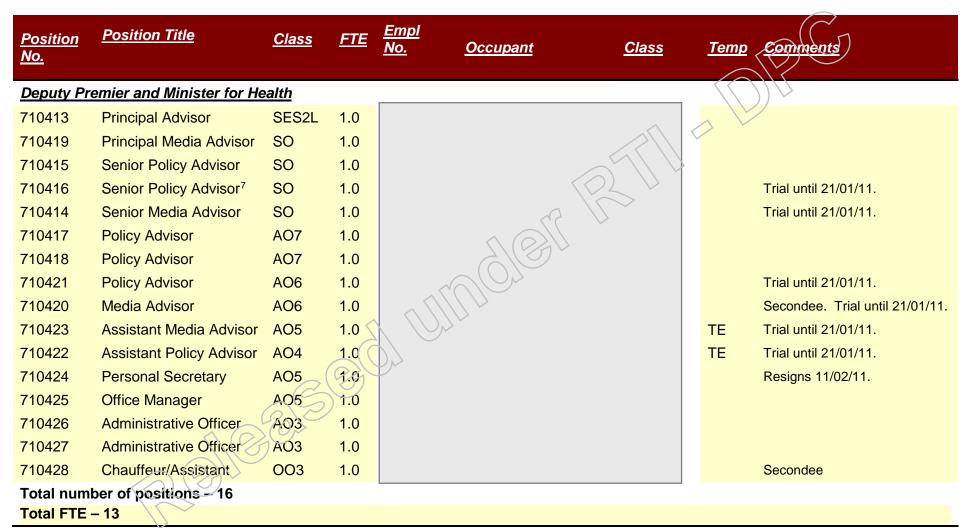

| 1                         | (D)             |              |               |
| 710555                        | Administrative Officer                | AO3          | 1.0        |                           |                 |              | Secondee      |
| 710556                        | Chauffeur/Assistant                   | 003          | 1.0        |                           |                 |              |               |
| Total num<br>Total FTE        | ber of positions – 10<br>- 10         |              | <u>S</u>   | J.                        |                 |              |               |
|                               | Relle                                 |              | ) —        |                           |                 |              |               |



Letter to be sent re all staff with end date of 21/1/11 being permanent from 24/01/11.

|                               |                                       |