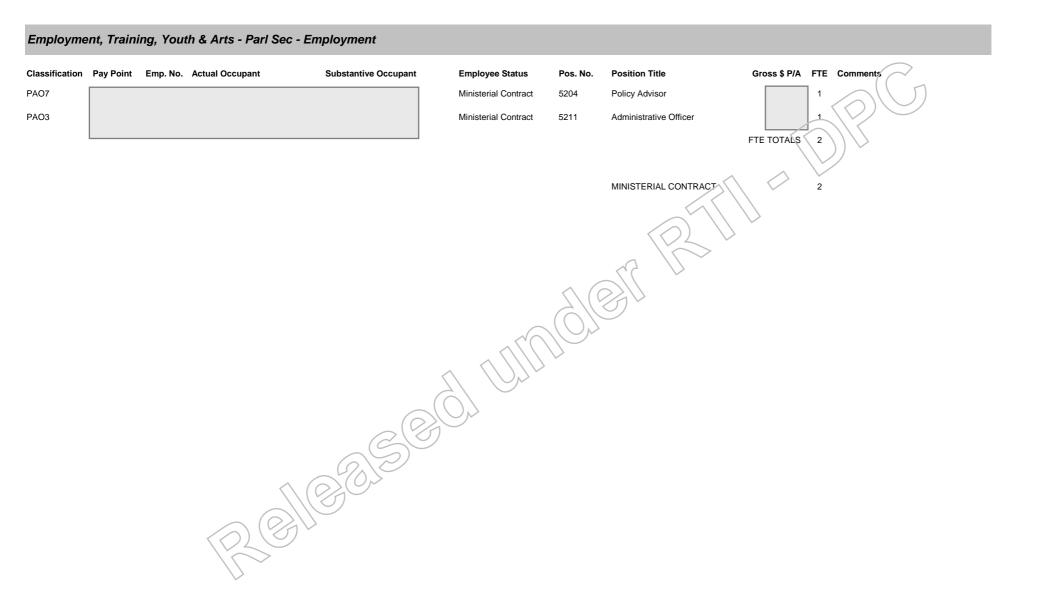

#### Employment, Training, Youth & Arts

| Classification | Pay Point | Emp. No. | Actual Occupant | Substantive Occ | upant         | Employee Status         | Pos. No. | Position Title             | Gross \$ P/A | FTE | Comments                                  |
|----------------|-----------|----------|-----------------|-----------------|---------------|-------------------------|----------|----------------------------|--------------|-----|-------------------------------------------|
| 601            |           |          |                 |                 |               | Ministerial Contract    | 5173     | Senior Policy Advisor      |              | 1   | Recreation Leave returning 18-FEB-200     |
| 01             |           |          |                 |                 |               | Ministerial Contract    | 5175     | Senior Media Advisor       |              | 1   |                                           |
| 602            |           |          |                 |                 |               | Ministerial Contract    | 5172     | Senior Policy Advisor      |              | 1   | Parental Leave With Pay returning 27-M    |
| PAO7           |           |          |                 |                 |               | Ministerial Contract    | 5176     | Policy Advisor             |              | 1   |                                           |
| PAO7           |           |          |                 |                 |               | Ministerial Public Serv | 5178     | Policy Advisor             |              | 1   | Sec from other Dept to Minist indefinitel |
| PAO4           |           |          |                 |                 |               | Ministerial Contract    | 5177     | Personal Secretary         | $\mathbf{N}$ | 1   |                                           |
| AO4            |           |          |                 |                 |               | Ministerial Public Serv | 6013     | Assistant Media Advisor    | ~            | 1   | Occupied at Class PAO3                    |
| AO3            |           |          |                 |                 |               | Ministerial Public Serv | 5048     | Administrative Officer     |              | 1   | Occupied at Class PAO1-2                  |
| AO3            |           |          |                 |                 |               | Ministerial Contract    | 5174     | Administrative Officer     |              | 1   |                                           |
| AO1-2          |           |          |                 |                 |               | Ministerial Contract    | 5745     | Administrative Officer     |              | 1   |                                           |
| 2003           |           |          |                 |                 |               | Ministerial Contract    | 5180     | Chauffeur/Assistant        |              | 1   |                                           |
|                |           |          |                 |                 | 1             |                         |          |                            | FTE TOTALS   | 11  |                                           |
|                |           |          |                 |                 | <             |                         |          |                            |              |     |                                           |
|                |           |          |                 |                 | (             |                         |          | MINISTERIAL CONTRACT       |              | 8   |                                           |
|                |           |          |                 |                 |               | <u>On</u>               |          | MINISTERIAL PUBLIC SERVANT |              | 3   |                                           |
|                |           |          |                 | C               |               |                         |          |                            |              |     |                                           |
|                |           |          |                 | 200             | $\mathcal{I}$ |                         |          |                            |              |     |                                           |
|                |           |          | <               | (e)             |               |                         |          |                            |              |     |                                           |
|                |           |          |                 |                 |               |                         |          |                            |              |     |                                           |
|                |           |          | (n) (C)         | 7-              |               |                         |          |                            |              |     |                                           |
|                |           |          | \ <u>`</u> ~>_  |                 |               |                         |          |                            |              |     |                                           |