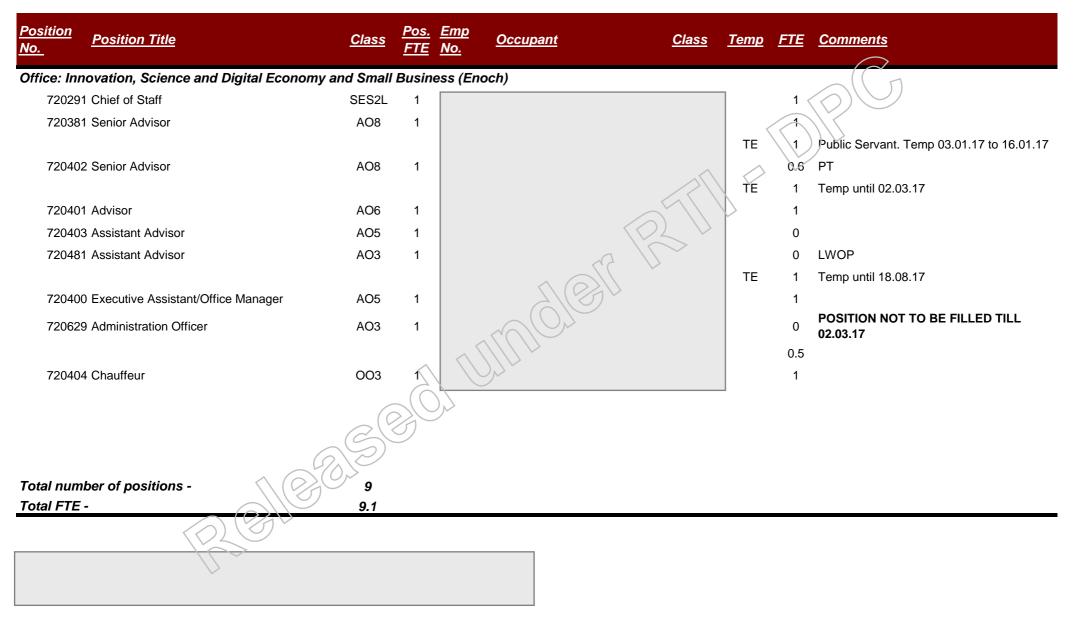

| 1          |                                     |
| 720364 Chau                              | uffeur                       | 003          | 1                         |                          | Jrs.            |              | TE          | 1          | Temp until 20.01.17                 |
| Total number o<br>Total FTE -            | f positions -                | 13           | <u> </u>                  |                          |                 |              |             |            |                                     |
|                                          | Relle                        |              |                           |                          |                 |              |             |            |                                     |





| <u>Position</u><br><u>No.</u> | Position Title                       | <u>Class</u> | <u>Pos.</u><br><u>FTE</u> | <u>Emp</u><br><u>No.</u> <u>Occupant</u> | <u>Class</u> | <u>Temp</u> | <u>FTE</u> | <u>Comments</u>     |
|-------------------------------|--------------------------------------|--------------|---------------------------|------------------------------------------|--------------|-------------|------------|---------------------|
| Office: Ma                    | ain Roads, Road Safety and Ports and | Energy, Bio  | fuels a                   | and Water Supply (Bailey)                |              |             |            |                     |
| 72029                         | 0 Chief of Staff                     | SES2L        | 1                         |