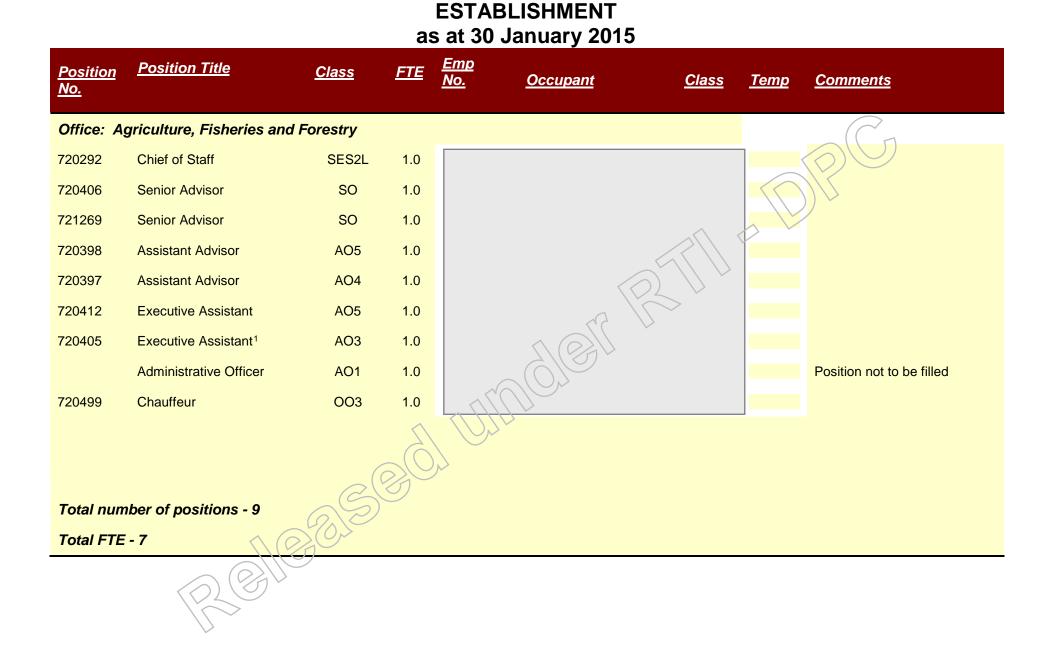

| 1.0        | Secondee                                              |
| Total number of positions - 8<br>Total FTE - 8                                                                                                                                                                                                                                                                                                                                                                                                                                                                                                                                                 |                               |                            | 28.S          | 30         | UTITIC                                                |



|                               |                                        |              | a          | s at 30                  | January 201     | 5                                 |             |                              |  |  |  |
|-------------------------------|----------------------------------------|--------------|------------|--------------------------|-----------------|-----------------------------------|-------------|------------------------------|--|--|--|
| <u>Position</u><br><u>No.</u> | Position Title                         | <u>Class</u> | <u>FTE</u> | <u>Emp</u><br><u>No.</u> | <u>Occupant</u> | <u>Class</u>                      | <u>Temp</u> | <u>Comments</u>              |  |  |  |
| Office: Att                   | torney-General and Justic              | e