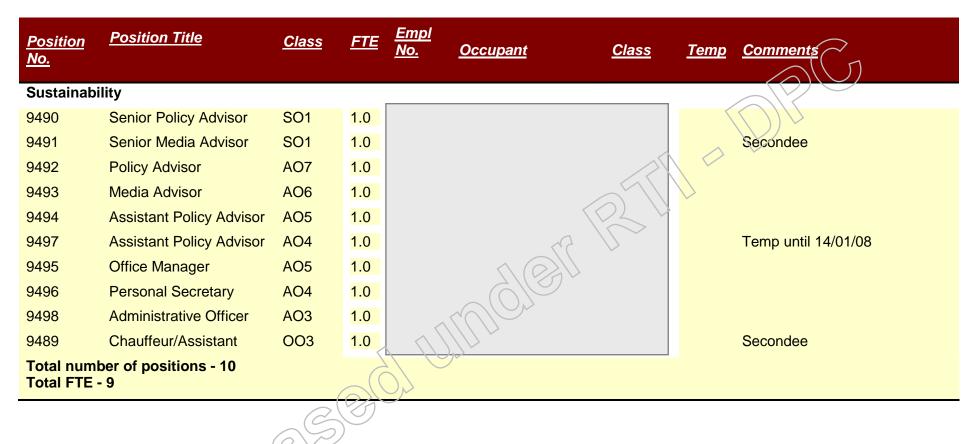

### **Emergency Services**

| Classification | Pay Point | Emp. No. | Actual Occupant | Substantive Occupant | Employee Status         | Pos. No. | Position Title             | Gross \$ P/A | FTE | Comments                                   |
|----------------|-----------|----------|-----------------|----------------------|-------------------------|----------|----------------------------|--------------|-----|--------------------------------------------|
| 501            |           |          |                 |                      | Ministerial Public Serv | 5078     | Senior Policy Advisor      |              | 1   | Sec from other Dept to Minist indefinitely |
| 602            |           |          |                 |                      | Ministerial Contract    | 5077     | Senior Media Advisor       |              | 1   |                                            |
| 407            |           |          |                 |                      | Ministerial Contract    | 5083     | Policy Advisor             |              | 1   |                                            |
| A07            |           |          |                 |                      | Ministerial Public Serv | 5852     | Policy Advisor             |              | 1   | Occupied at Class PAO6                     |
| PAO5           |           |          |                 |                      | Ministerial Contract    | 5081     | Assistant Media Advisor    |              | 1   |                                            |
| PAO5           |           |          |                 |                      | Ministerial Contract    | 5082     | Personal Secretary         |              | 1   |                                            |
| PAO3           |           |          |                 |                      | Ministerial Contract    | 5086     | Administrative Officer     | ~            | 1   |                                            |
| PAO3           |           |          |                 |                      | Ministerial Contract    | 5088     | Administrative Officer     |              | 1   | Recreation Leave returning 04-FEB-200      |
| PAO3           |           |          |                 |                      | Ministerial Contract    | 6012     | Administrative Officer     |              | 1   |                                            |
| PAO1-2         |           |          |                 |                      | Ministerial Contract    | 5364     | Administrative Officer     |              | 1   |                                            |
| 2003           |           |          |                 |                      | Ministerial Public Serv | 5087     | Chauffeur/Assistant        |              | 1   | Sec from other Dept to Minist indefinitel  |
| L              |           |          |                 |                      | 272                     |          |                            | FTE TOTALS   | 11  |                                            |
|                |           |          |                 |                      | U U))//                 |          |                            |              |     |                                            |
|                |           |          |                 |                      |                         |          | MINISTERIAL CONTRACT       |              | 8   |                                            |
|                |           |          |                 | G                    |                         |          | MINISTERIAL PUBLIC SERVANT |              | 3   |                                            |
|                |           |          |                 | C                    | D                       |          |                            |              |     |                                            |
|                |           |          |                 |                      |                         |          |                            |              |     |                                            |
|                |           |          | <               | $\sim O^{2}O^{2}$    |                         |          |                            |              |     |                                            |
|                |           |          |                 |                      |                         |          |                            |              |     |                                            |
|                |           |          |                 | 51                   |                         |          |                            |              |     |                                            |
|                |           |          |                 | /                    |                         |          |                            |              |     |                                            |
|                |           |          | $\searrow$      |                      |                         |          |                            |              |     |                                            |