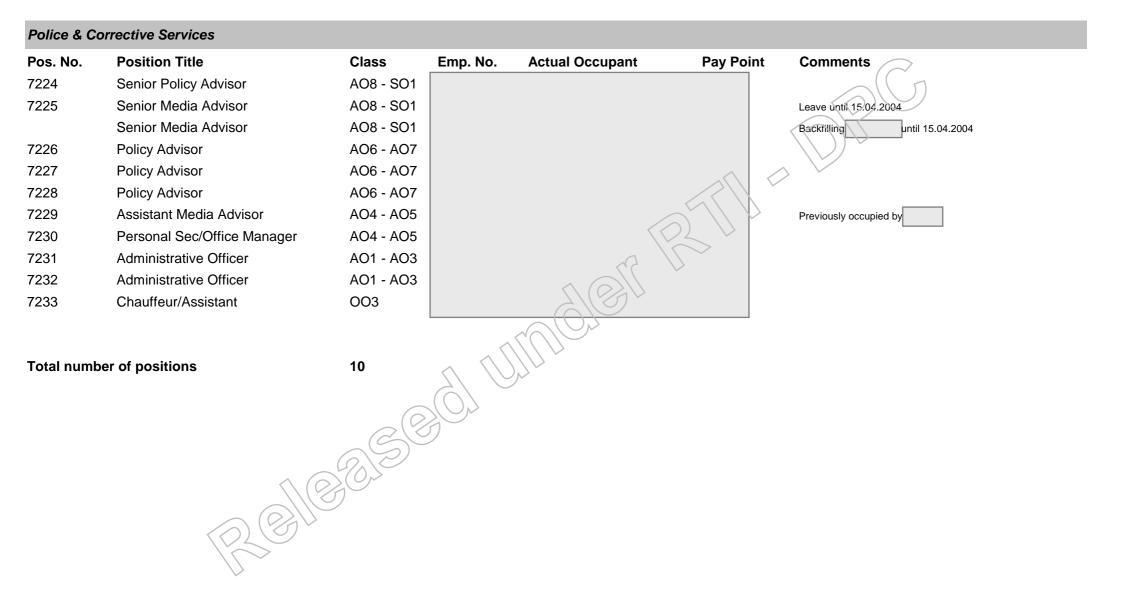

|
|            |                             | 9)        |          |                 |            |                                                                                                   |
|            |                             |           |          |                 |            |                                                                                                   |
|            |                             |           |          |                 |            |                                                                                                   |
|            |                             |           |          |                 |            |                                                                                                   |



# Premier and Minister for Trade

| Pos. No. | Position Title                 | Class       | Emp. No. | Actual Occupant                         | Pay Point                          | Comments                           |
|----------|--------------------------------|-------------|----------|-----------------------------------------|------------------------------------|------------------------------------|
| 5010     | Chief of Staff                 | SO2 - SES2  |          |                                         |                                    |                                    |
| 5006     | Director-Gov Media Unit        | SO2 - SES2  |          |                                         |                                    |                                    |
| 5008     | Pri