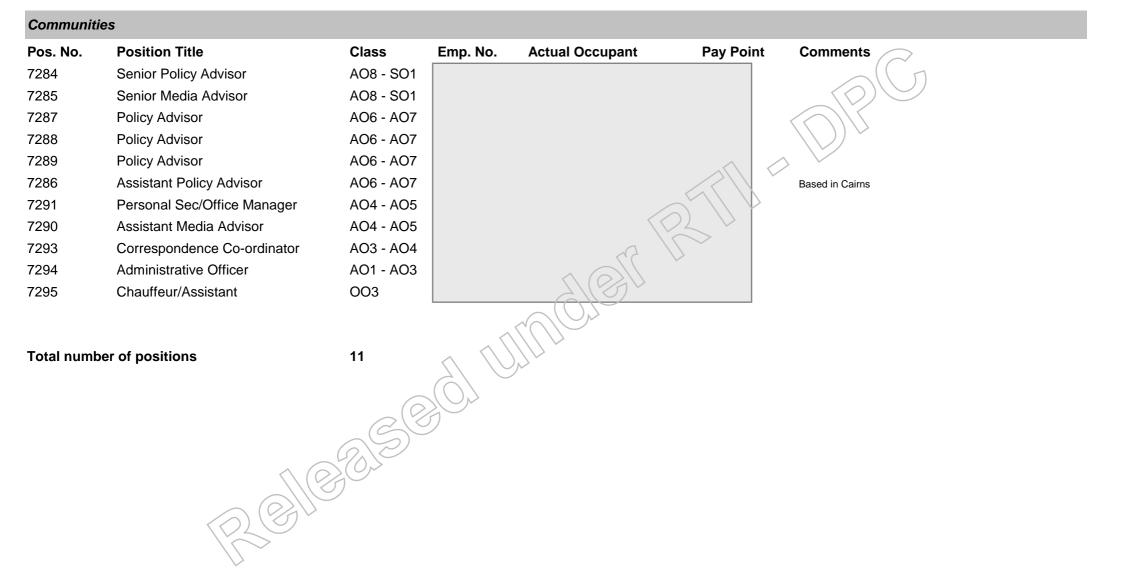

| Temporary until 27.01.2005. Backfilling                      |
| 7283       | Chauffeur/Assistant      | 003       |                                                                |                                                              |
| Total numb | per of positions         | 10        |                                                                |                                                              |
|            |                          |           |                                                                |                                                              |
|            | Res                      | >         |                                                                |                                                              |



| Deputy Pre |                             | Class                   |                           | Actual Occurrent | Day Daint | Commente                      |
|------------|-----------------------------|-------------------------|---------------------------|------------------|-----------|-------------------------------|
| Pos. No.   | Position Title              |                         | Emp. No.                  | Actual Occupant  | Pay Point | Comments                      |
| 7156       | Principal Policy Advisor    | SO2 - SES2              |                           |                  |           |                               |
| 7157       | Principal Policy Advisor    | SO2 - SES2              |                           |                  |           |