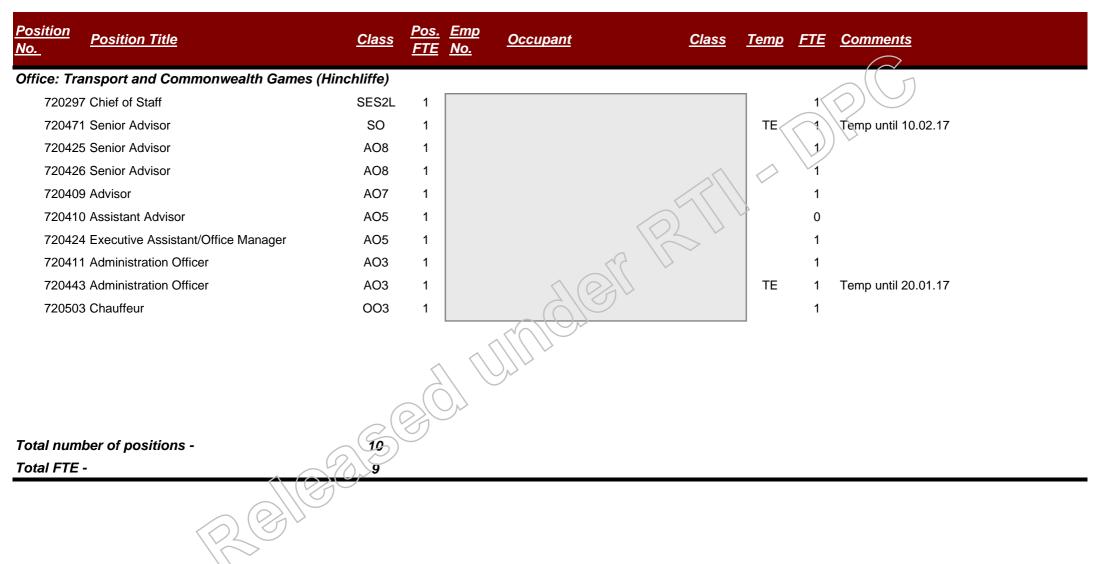

| 1          | Public Servant. Temp until 13.01.17 |
| Total number of positions -                         | 34.6                  |                                    | $\sum$                   |                 |              |             |            |                                     |
| Total FTE -                                         | 32.4                  |                                    |                          |                 |              |             |            |                                     |
|                                                     |                       |                                    |                          |                 |              |             |            |                                     |



03/01/2017