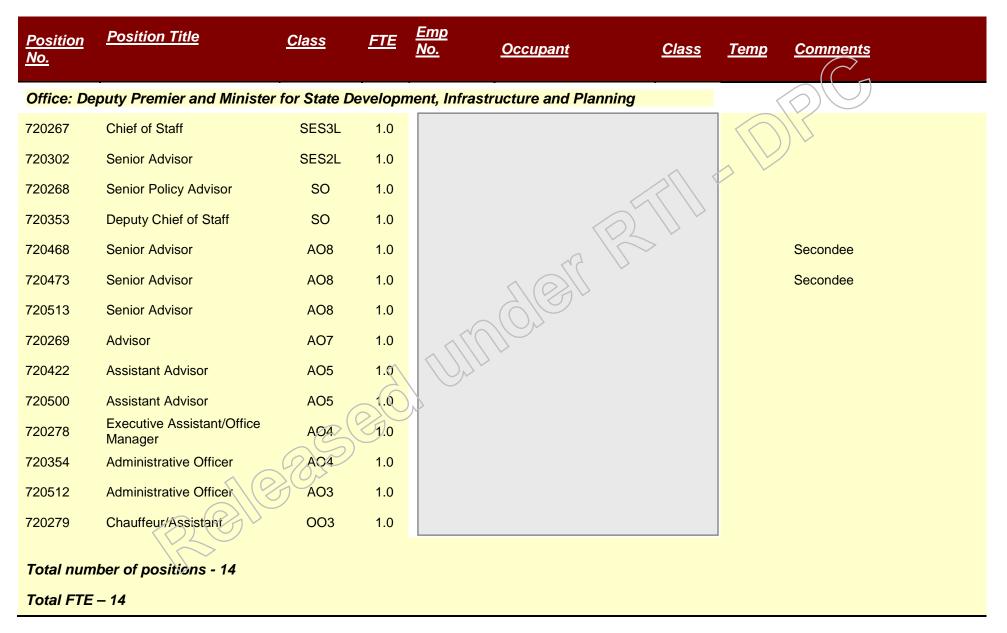

|                                       | 5705          |                  |                          |                 |              |             |                      |
| Total num                     | ber of positions - 10                 | D             |                  |                          |                 |              |             |                      |
| Total FTE                     | -8                                    |               |                  |                          |                 |              |             |                      |
|                               |                                       |               |                  |                          |                 |              |             |                      |



| <u>Position</u><br><u>No.</u> | Position Title                         | <u>Class</u> | <u>FTE</u> | <u>Emp</u><br><u>No.</u> | <u>Occupant</u>         | <u>Class</u> | <u>Temp</u> | <u>Comments</u>              |
|-------------------------------|----------------------------------------|--------------|------------|--------------------------|-------------------------|--------------|-------------|------------------------------|
| Office: Ed                    | lucation, Training and Em              | ployment     | -          | -                        |                         |              |             |                              |
| 720369                        | Chief of Staff                         | SES2H        | 1.0        |                          |