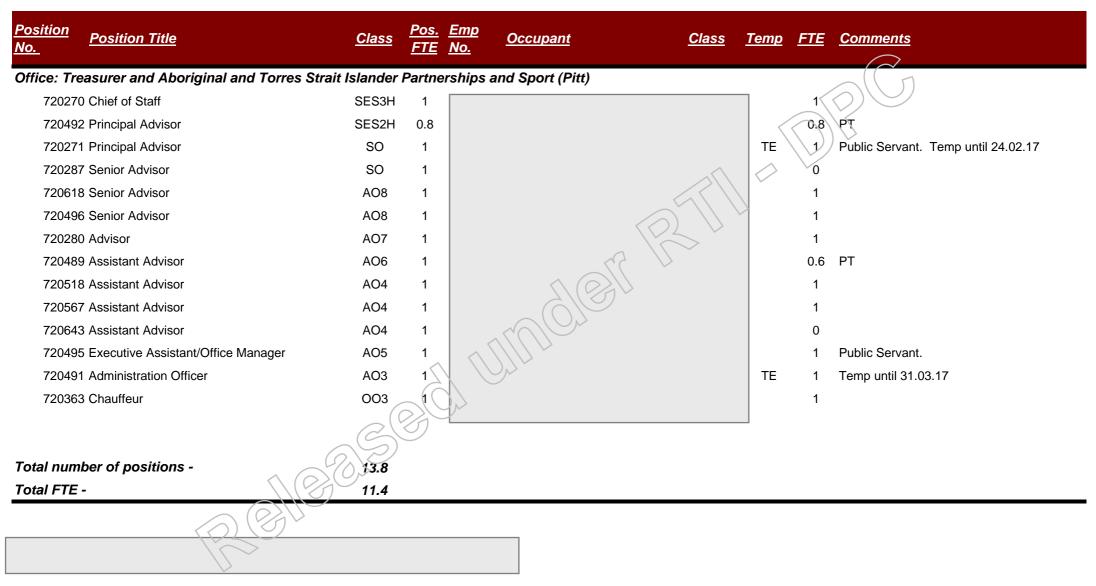

| 1          | Public Servant. Temp until 13.01.17 |
| Total number of positions -                         | 34.6                  |                                    | $\sum$                   |                 |              |             |            |                                     |
| Total FTE -                                         | 32.4                  |                                    |                          |                 |              |             |            |                                     |
|                                                     |                       |                                    |                          |                 |              |             |            |                                     |



03/01/2017