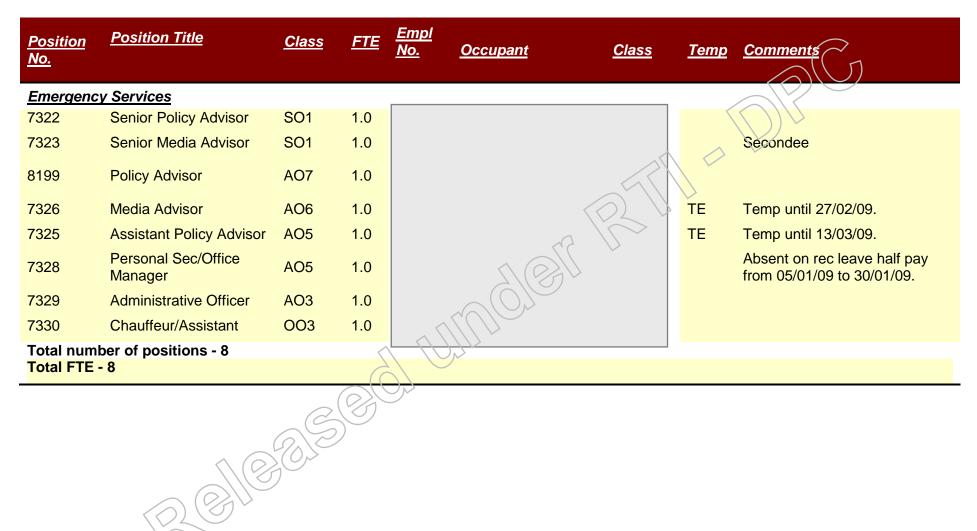

### **Emergency Services**

| Classification | Pay Point | Emp. No. | Actual Occupant | Substantive Occupant | Employee Status         | Pos. No. | Position Title             | Gross \$ P/A | FTE | Comments                                   |
|----------------|-----------|----------|-----------------|----------------------|-------------------------|----------|----------------------------|--------------|-----|--------------------------------------------|
| 501            |           |          |                 |                      | Ministerial Public Serv | 5078     | Senior Policy Advisor      |              | 1   | Sec from other Dept to Minist indefinitely |
| 602            |           |          |                 |                      | Ministerial Contract    | 5077     | Senior Media Advisor       |              | 1   |                                            |
| 407            |           |          |                 |                      | Ministerial Contract    | 5083     | Policy Advisor             |              | 1   |                                            |
| A07            |           |          |                 |                      | Ministerial Public Serv | 5852     | Policy Advisor             |              | 1   | Occupied at Class PAO6                     |
| PAO5           |           |          |                 |                      | Ministerial Contract    | 5081     | Assistant Media Advisor    |              | 1   |                                            |
| PAO5           |           |          |                 |                      | Ministerial Contract    | 5082     | Personal Secretary         |              | 1   |                                            |
| PAO3           |           |          |                 |                      | Ministerial Contract    | 5086     | Administrative Officer     | ~            | 1   |                                            |
| PAO3           |           |          |                 |                      | Ministerial Contract    | 5088     | Administrative Officer     |              | 1   | Recreation Leave returning 04-FEB-200      |
| PAO3           |           |          |                 |                      | Ministerial Contract    | 6012     | Administrative Officer     |              | 1   |                                            |
| PAO1-2         |           |          |                 |                      | Ministerial Contract    | 5364     | Administrative Officer     |              | 1   |                                            |
| 2003           |           |          |                 |                      | Ministerial Public Serv | 5087     | Chauffeur/Assistant        |              | 1   | Sec from other Dept to Minist indefinitel  |
| L              |           |          |                 |                      | 272                     |          |                            | FTE TOTALS   | 11  |                                            |
|                |           |          |                 |                      | U U))//                 |          |                            |              |     |                                            |
|                |           |          |                 |                      |                         |          | MINISTERIAL CONTRACT       |              | 8   |                                            |
|                |           |          |                 | G                    |                         |          | MINISTERIAL PUBLIC SERVANT |              | 3   |                                            |
|                |           |          |                 | C                    | D                       |          |                            |              |     |                                            |
|                |           |          |                 |                      |                         |          |                            |              |     |                                            |
|                |           |          | <               | $\sim O^{2}O^{2}$    |                         |          |                            |              |     |                                            |
|                |           |          |                 |                      |                         |          |                            |              |     |                                            |
|                |           |          |                 | 51                   |                         |          |                            |              |     |                                            |
|                |           |          |                 | /                    |                         |          |                            |              |     |                                            |
|                |           |          | $\searrow$      |                      |                         |          |                            |              |     |                                            |