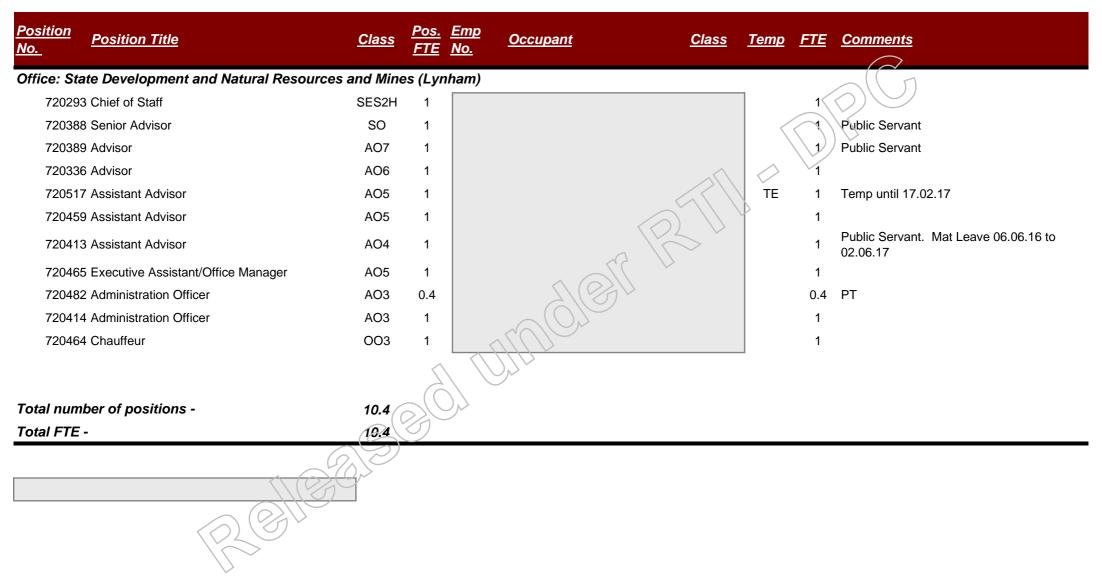

| ТЕ          | 1          | Public Servant. Temp until 13.01.17 |
| Total number of positions -                         | 34.6                  |                                    | $\sum$                   |                 |              |             |            |                                     |
| Total FTE -                                         | 32.4                  |                                    |                          |                 |              |             |            |                                     |
|                                                     |                       |                                    |                          |                 |              |             |            |                                     |



03/01/2017