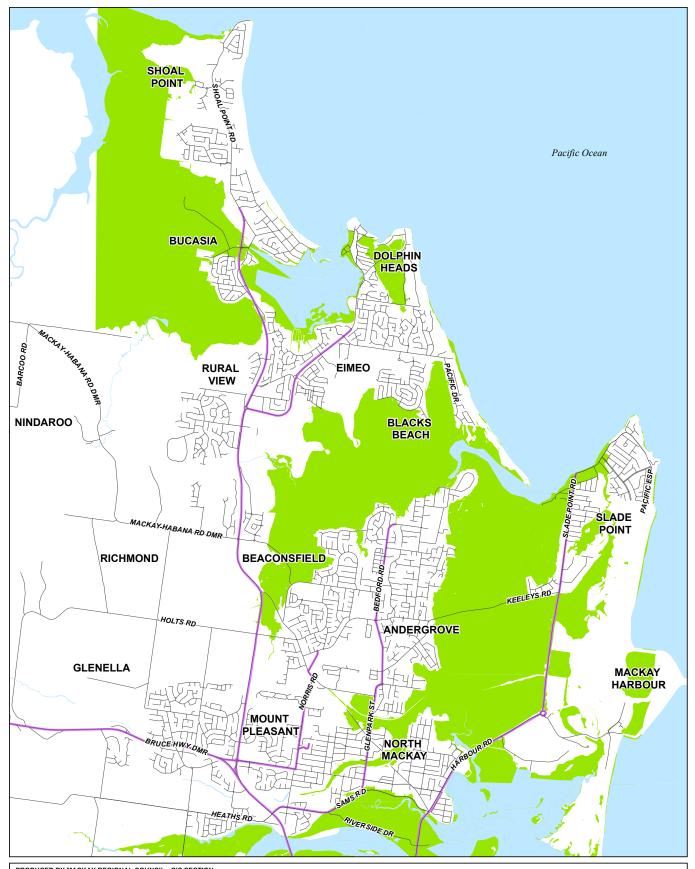

# EVACUATION ZONE: GREEN - NORTH

Up to 0.5 metres > HAT

Based on Cadastral Data provided with the permission of the Department of Natural Resources and Mines (DNRM). CURRENT AS AT MAY 2014

CURRENT AS AT MAY 2014

While every care is taken to ensure the accuracy of this data, the Department of Natural Resources and Minnes and Mackay Regional Council give no warranty in relation to the data (including accuracy, reliability, completeness or suitability) and accepts no liability (including without limitation, liability in negligence) for all expenses, losses, damages (including indirect or consequential damage) and costs which you might incur as a result of the data being inaccurate or incomplete in any way and for any reason.

#### **MACKAY URBAN NORTH**

Evacuation Routes
Evacuation Zone
Above Evacuation Zone