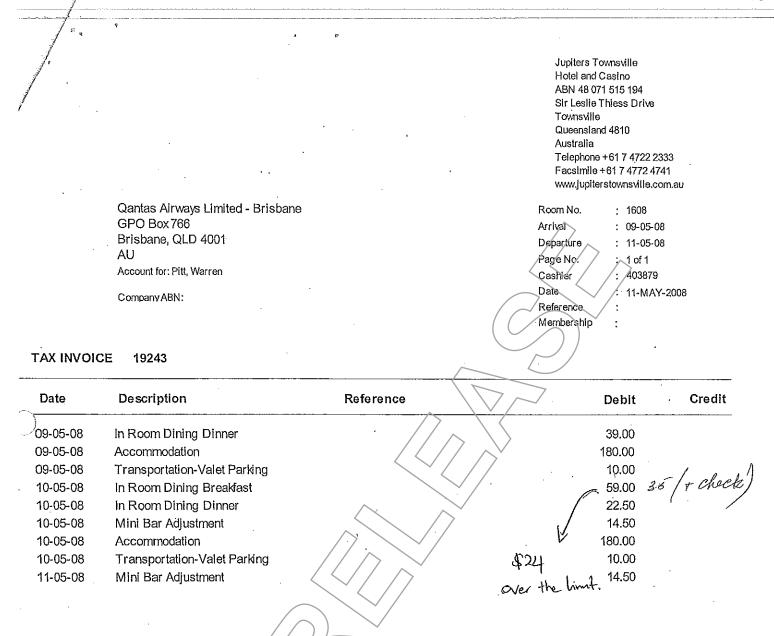

1/100708/06 14/0472

.

529.50 0.00 Total 481.38 AUD Total net of Tax 48.12 AUD GST 10% Plus Handling Fee: S 529.50 AUD Total including Tax \* Indicates non-taxable supply Plus Booking Fee: \$ **Balance Due** 529,50 AUD 551.SD New Total. \$ The above tees are charged by Qantas Travel as reflection to an QBT statement Hagree that 1 am liable to the following statement and if the person, For reservations in Australia call toll free company or association indicated by me as being responsible for the payment of the same does not do so, that my ilability for such payment 1800 079 210 or call at your AFTA Travel Agent shall be joint and several with such person, company or association. TOŴNSVIL Guest signature \*Jupiters Townsville does not apply Goods and Services Tax (GST) to these items

This document has been released under the RIGHT TO INFORMATION ACT 2009 (Qld) 0 268955  $\bigcirc$ \$ Date: 231 2 \$ Them? TOTAL PRICE INCLUDING GST: Quy Lever Ministerial Services 100 George Street Price Excluding GST: GST (if applicable): RADONA ....) the sum of...... teceived by Cash Cheque from..... ..... dollars..... on account of the Queensland Government, for........... ccepted subject to clearanc Brisbure Insert here name of drawer of cho Queensland Government Signatu 4201244 PG \$ 24.00 09/05/02 jupiters TVillE 526205 9/5/08 JUDITERS TOWNSVILLE DITT. PERO ML EXPS Remite 1/250708/021 14/0486